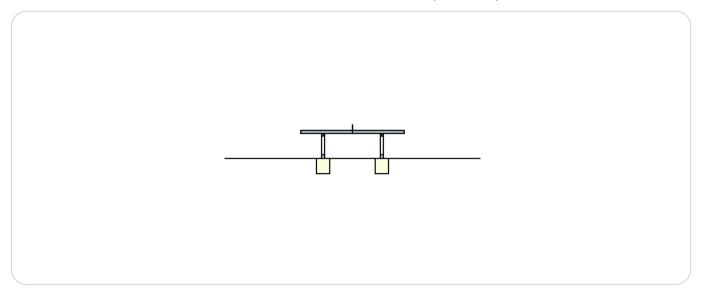

| Galvanised, painted<br>steel |
| Leg assembly                                    | Reinforced concrete          |
| Standards (tested by an independent laboratory) |                              |
| NF-S 52901                                      | Yes                          |
| Installation                                    |                              |
| Delivery                                        | Pre-assembled                |
| Foundations -0.40 m                             | /                            |
| Foundations 0 m                                 | Concrete slab or<br>2 blocks |
|                                                 |                              |





View from above and cross-sectional view (scale 1:100)