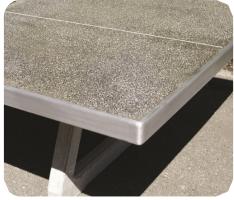

## + Technical features:

- Pre-assembled HPL top with stainless steel-reinforced frames and aluminium corners.
- Stainless steel net.
- Leg assembly made from hot-dip galvanised steel pipes.

|                                                 | JINU3 I                      |
|-------------------------------------------------|------------------------------|
| Identification                                  |                              |
| Catalogue                                       | Play Equipment               |
| Range                                           | Solo+                        |
| Universe/Theme                                  | Team games                   |
| Page                                            | 198                          |
| Recreational characteristics                    |                              |
| Age group                                       | 10-17 years                  |
| Dimensional characteristics                     |                              |
| Equipment dimensions (LxWxH)                    | 2730x1520x880 mm             |
| Overall dimensions of impact area               | 6730x4520 mm                 |
| Total impact area in m <sup>2</sup>             | 28.5                         |
| Materials                                       |                              |
| Platform                                        | Terrazzo cement              |
| Net                                             | Galvanised, painted<br>steel |
| Leg assembly                                    | Reinforced concrete          |
| Standards (tested by an independent laboratory) |                              |
| NF-S 52901                                      | Yes                          |
| Installation                                    |                              |
| Delivery                                        | Pre-assembled                |
| Foundations -0.40 m                             | /                            |
| Foundations 0 m                                 | Concrete slab or<br>2 blocks |
|                                                 |                              |