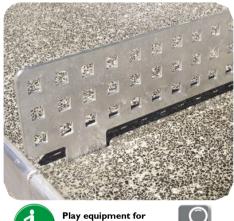

## + Technical features:

- Pre-assembled HPL top with stainless steel-reinforced frames and aluminium corners.
- Stainless steel net.
- Leg assembly made from hot-dip galvanised steel pipes.

|                                                 | JINU3 I                      |
|-------------------------------------------------|------------------------------|
| Identification                                  |                              |
| Catalogue                                       | Play Equipment               |
| Range                                           | Solo+                        |
| Universe/Theme                                  | Team games                   |
| Page                                            | 198                          |
| Recreational characteristics                    |                              |
| Age group                                       | 10-17 years                  |
| Dimensional characteristics                     |                              |
| Equipment dimensions (LxWxH)                    | 2730x1520x880 mm             |
| Overall dimensions of impact area               | 6730x4520 mm                 |
| Total impact area in m <sup>2</sup>             | 28.5                         |
| Materials                                       |                              |
| Platform                                        | Terrazzo cement              |
| Net                                             | Galvanised, painted<br>steel |
| Leg assembly                                    | Reinforced concrete          |
| Standards (tested by an independent laboratory) |                              |
| NF-S 52901                                      | Yes                          |
| Installation                                    |                              |
| Delivery                                        | Pre-assembled                |
| Foundations -0.40 m                             | /                            |
| Foundations 0 m                                 | Concrete slab or<br>2 blocks |
|                                                 |                              |