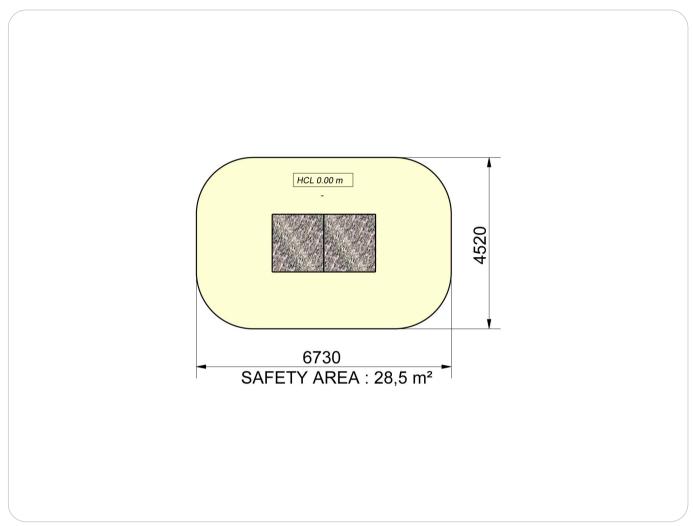

## + Technical features:

- Pre-assembled HPL top with stainless steel-reinforced frames and aluminium corners.
- Stainless steel net.
- Leg assembly made from hot-dip galvanised steel pipes.

|                                                 | JINU3 I                      |
|-------------------------------------------------|------------------------------|
| Identification                                  |                              |
| Catalogue                                       | Play Equipment               |
| Range                                           | Solo+                        |
| Universe/Theme                                  | Team games                   |
| Page                                            | 198                          |
| Recreational characteristics                    |                              |
| Age group                                       | 10-17 years                  |
| Dimensional characteristics                     |                              |
| Equipment dimensions (LxWxH)                    | 2730x1520x880 mm             |
| Overall dimensions of impact area               | 6730x4520 mm                 |
| Total impact area in m <sup>2</sup>             | 28.5                         |
| Materials                                       |                              |
| Platform                                        | Terrazzo cement              |
| Net                                             | Galvanised, painted<br>steel |
| Leg assembly                                    | Reinforced concrete          |
| Standards (tested by an independent laboratory) |                              |
| NF-S 52901                                      | Yes                          |
| Installation                                    |                              |
| Delivery                                        | Pre-assembled                |
| Foundations -0.40 m                             | /                            |
| Foundations 0 m                                 | Concrete slab or<br>2 blocks |
|                                                 |                              |

View from above and cross-sectional view (scale 1:100)