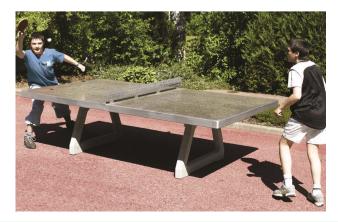

## Technical Specifications Table Tennis Table

Available as a free-standing (JIN-0032) or permanently attachable version (JIN-0031).

## Permanently attachable Table Tennis Table

+ Ideas: equipment designed for 10-17 year olds. Exceptionally weather-resistant and vandal-proof.

+ Fun: outdoor table tennis tables are the ideal play equipment for teenagers, encouraging sports activities and social interaction.

Thousands of local authorities, sports clubs, schools and recreational facilities have been adopting HUSSON table tennis tables for 30 years!