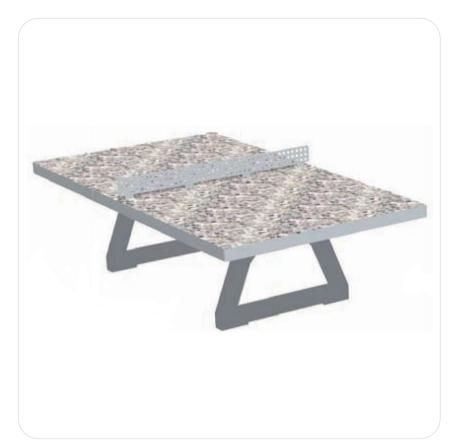

## Technical Specifications Table Tennis Table

Available as a free-standing (JIN-0032) or permanently attachable version (JIN-0031).

## Permanently attachable Table Tennis Table

+ Ideas: equipment designed for 10-17 year olds. Exceptionally weather-resistant and vandal-proof.

+ Fun: outdoor table tennis tables are the ideal play equipment for teenagers, encouraging sports activities and social interaction.

## + Technical features:

- Pre-assembled HPL top with stainless steel-reinforced frames and aluminium corners.
- Stainless steel net.
- Leg assembly made from hot-dip galvanised steel pipes.

|                                                 | JINU3 I                      |
|-------------------------------------------------|------------------------------|
| Identification                                  |                              |
| Catalogue                                       | Play Equipment               |
| Range                                           | Solo+                        |
| Universe/Theme                                  | Team games                   |
| Page                                            | 198                          |
| Recreational characteristics                    |                              |
| Age group                                       | 10-17 years                  |
| Dimensional characteristics                     |                              |
| Equipment dimensions (LxWxH)                    | 2730x1520x880 mm             |
| Overall dimensions of impact area               | 6730x4520 mm                 |
| Total impact area in m <sup>2</sup>             | 28.5                         |
| Materials                                       |                              |
| Platform                                        | Terrazzo cement              |
| Net                                             | Galvanised, painted<br>steel |
| Leg assembly                                    | Reinforced concrete          |
| Standards (tested by an independent laboratory) |                              |
| NF-S 52901                                      | Yes                          |
| Installation                                    |                              |
| Delivery                                        | Pre-assembled                |
| Foundations -0.40 m                             | /                            |
| Foundations 0 m                                 | Concrete slab or<br>2 blocks |
|                                                 |                              |