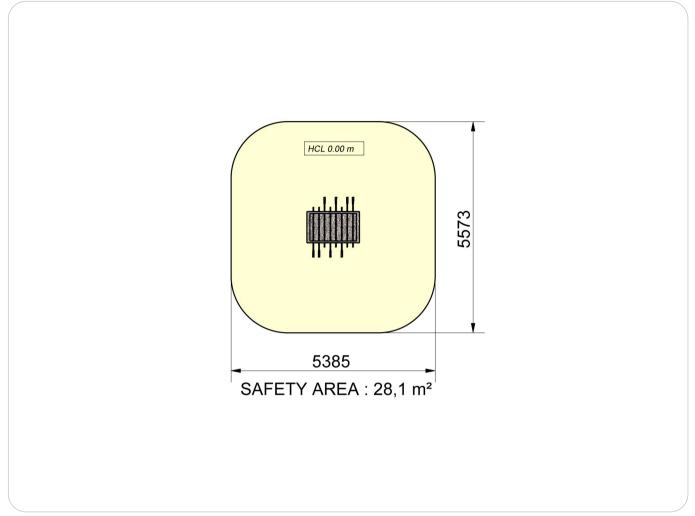

View from above and cross-sectional view (scale 1:100)

Materials data sheet and technical characteristics

### +Modular leg assembly

Reinforced concrete leg assembly.

The entire structure is completely free-standing and can be moved after installation if required. It can also be permanently attached to the ground thanks to an anchoring system.