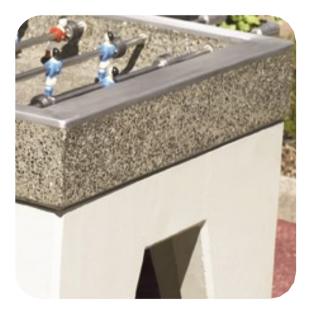

### + High quality materials

Platform in terrazzo and reinforced cement cast in an aluminium frame.

### +Modular leg assembly

Reinforced concrete leg assembly.

The entire structure is completely free-standing and can be moved after installation if required. It can also be permanently attached to the ground thanks to an anchoring system.