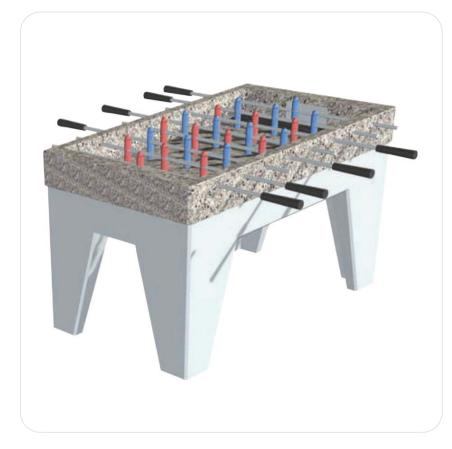

### **Technical Specifications**

Technical Specifications Terrazzo Cement Table Football years JIN-0022/0023

Available as a free-standing (JIN-0022) or permanently attachable version (JIN-0023).

#### **Terrazzo Cement Table Football**

- + Ideas: equipment designed for 10-17 year olds. Exceptionally weather resistant.
- + Fun: table football is a big hit with teenagers.

| Identification                                  |                           |
|-------------------------------------------------|---------------------------|
| Catalogue                                       | Play Equipment            |
| Range                                           | Solo+                     |
| Universe/Theme                                  | Team games                |
| Page                                            | 196                       |
| Recreational characteristics                    |                           |
| Age group                                       | 10-17 years               |
| Dimensional characteristics                     |                           |
| Equipment dimensions (LxWxH)                    | 1385x1573x860 mm          |
| Overall dimensions of impact area               | 5385x5573 mm              |
| Total impact area in m <sup>2</sup>             | 14.9                      |
| Materials                                       |                           |
| Platform                                        | Terrazzo cement           |
| Bars                                            | Stainless steel           |
| Leg assembly                                    | Reinforced concrete       |
| Standards (tested by an independent laboratory) |                           |
| NF-S 52901                                      | Yes                       |
| Installation                                    |                           |
| Delivery                                        | Pre-assembled             |
| Foundations -0.40 m                             | /                         |
| Foundations 0 m                                 | Concrete slab or 2 blocks |
|                                                 |                           |

# **+***Robustness that surpasses current standards*

The 16 mm-diameter solid bars are made of highly-resistant stainless steel which has a yield strength three times greater than standard stainless steel.

### + High quality materials

Platform in terrazzo and reinforced cement cast in an aluminium frame.

### +Modular leg assembly

Reinforced concrete leg assembly.

The entire structure is completely free-standing and can be moved after installation if required. It can also be permanently attached to the ground thanks to an anchoring system.