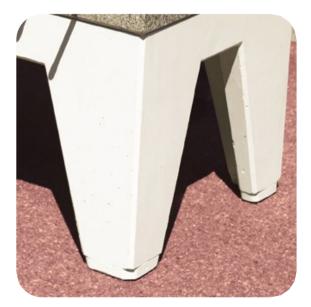

### +Modular leg assembly

Reinforced concrete leg assembly.

The entire structure is completely free-standing and can be moved after installation if required. It can also be permanently attached to the ground thanks to an anchoring system.