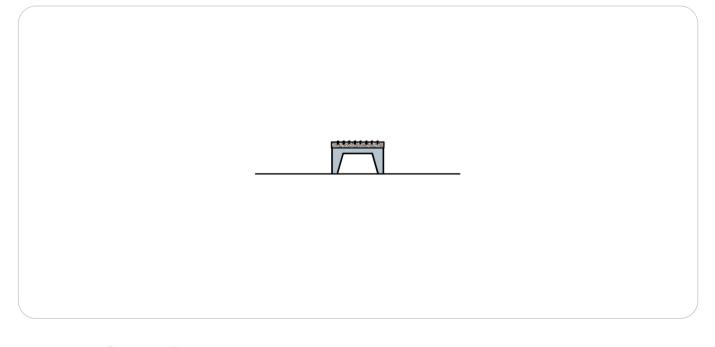

# **+***Robustness that surpasses current standards*

The 16 mm-diameter solid bars are made of highly-resistant stainless steel which has a yield strength three times greater than standard stainless steel.