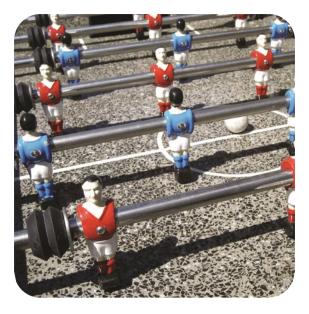

# **+***Robustness that surpasses current standards*

The 16 mm-diameter solid bars are made of highly-resistant stainless steel which has a yield strength three times greater than standard stainless steel.

### +Exemplary safety

The table football players are made of powder coated cast aluminium with special vandal-resistant fastenings.