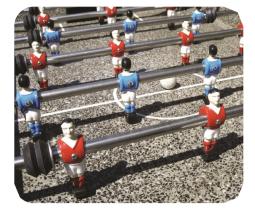

# **+***Robustness that surpasses current standards*

The 16 mm-diameter solid bars are made of highly-resistant stainless steel which has a yield strength three times greater than standard stainless steel.

### +Exemplary safety

The table football players are made of powder coated cast aluminium with special vandal-resistant fastenings.