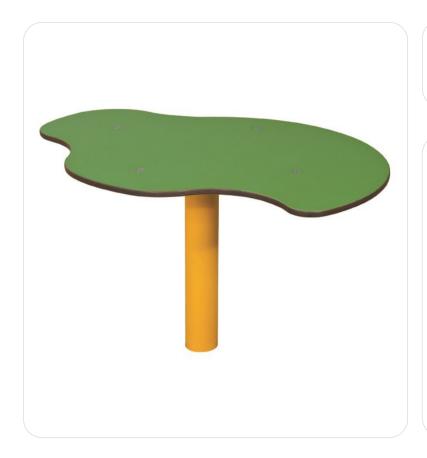

## **Small Play Furniture**

- + Ideas: seats and small tables designed for 1 to 8 year olds.
- + **Design:** gentle ergonomic shapes designed for small children.
- + Fun: encourages social interaction.
- + Technique:
- Frame in hot-dip galvanised powder coated steel.
- HPL top.

|                                   | JF1330                    |
|-----------------------------------|---------------------------|
| Identification                    |                           |
| Catalogue                         | Play Equipment            |
| Range                             | Solo+                     |
| Universe/Theme                    | Small Play Furniture      |
| Page                              | 192                       |
| Recreational characteristics      |                           |
| Age group                         | I-8 years                 |
| Dimensional characteristics       |                           |
| Equipment dimensions (LxWxH)      | 1022×723×586 mm           |
| Maximum free-fall height          | 0 m                       |
| Overall dimensions of impact area | 4022×3723 mm              |
| Total impact area in m²           | 13.1                      |
| Materials                         |                           |
| Structure                         | Galvanised, painted steel |
| Platform                          | HPL                       |
| Installation                      |                           |
| Delivery                          | Pre-assembled             |
| Foundations -0.40 m               | l block                   |
| Foundations 0 m                   | Concrete slab or 1 block  |