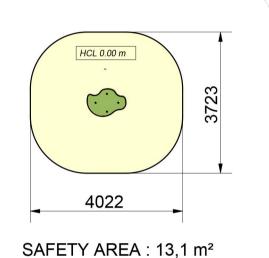

View from above and cross-sectional view (scale 1:100)

|                                   | JF1330                    |
|-----------------------------------|---------------------------|
| Identification                    |                           |
| Catalogue                         | Play Equipment            |
| Range                             | Solo+                     |
| Universe/Theme                    | Small Play Furniture      |
| Page                              | 192                       |
| Recreational characteristics      |                           |
| Age group                         | I-8 years                 |
| Dimensional characteristics       |                           |
| Equipment dimensions (LxWxH)      | 1022×723×586 mm           |
| Maximum free-fall height          | 0 m                       |
| Overall dimensions of impact area | 4022×3723 mm              |
| Total impact area in m²           | 13.1                      |
| Materials                         |                           |
| Structure                         | Galvanised, painted steel |
| Platform                          | HPL                       |
| Installation                      |                           |
| Delivery                          | Pre-assembled             |
| Foundations -0.40 m               | l block                   |
| Foundations 0 m                   | Concrete slab or 1 block  |