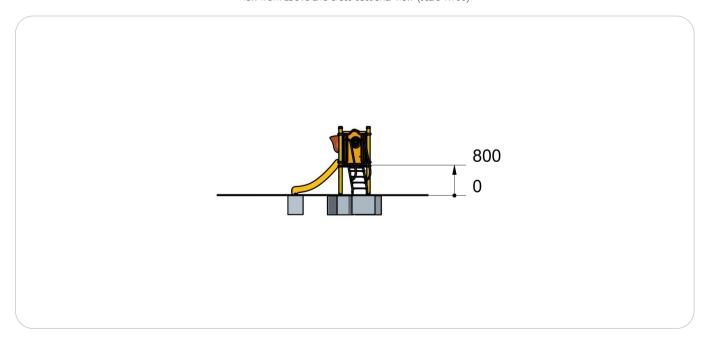

| Identification                                  |                                                    |
|-------------------------------------------------|----------------------------------------------------|
| Catalogue                                       | Play Equipment                                     |
| Range                                           | Piccolo                                            |
| Universe/Theme                                  | Fantastic                                          |
| Page                                            | 42                                                 |
| Recreational characteristics                    |                                                    |
| Age group                                       | 2-5 years                                          |
| Number of activities                            | 6                                                  |
| Dimensional characteristics                     |                                                    |
| Equipment dimensions (LxWxH)                    | 2074×1210×1816 mm                                  |
| Maximum free-fall height                        | l m                                                |
| Max. floor height                               | 0.80 m                                             |
| Overall dimensions of impact area               | 5563×4166 mm                                       |
| Total impact area in m²                         | 16.5                                               |
| Materials                                       |                                                    |
| Frame/Structure                                 | Galvanised, painted steel                          |
| Railing/Trim                                    | HPL                                                |
| Assembly                                        | Powder coated cast aluminium                       |
| Other materials used                            | Rotation moulded thermoplastic/<br>stainless steel |
| Slide*                                          | HPL/Stainless steel                                |
| Slide (2)*                                      | No                                                 |
| Standards (tested by an independent laboratory) |                                                    |
| NF-EN 1176 Version 2008                         | Yes                                                |
| Installation                                    |                                                    |
| Delivery                                        | Kit                                                |
| Foundation                                      | Level: 0 or -0.40 m : 5 blocks or concrete slab    |

# Piccolo 1 Fantastic (without roof)

SAFETY AREA: 16,5 m<sup>2</sup>

View from above and cross-sectional view (scale 1:100)