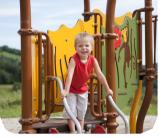

## Piccolo 1 Fantastic (without roof)

2-5 years

Model shown in the Fantastic theme but available in any of the 3 Piccolo range themes with their associated colours.

Identification

| Identification                                  |                                                    |
|-------------------------------------------------|----------------------------------------------------|
| Catalogue                                       | Play Equipment                                     |
| Range                                           | Piccolo                                            |
| Universe/Theme                                  | Fantastic                                          |
| Page                                            | 42                                                 |
| Recreational characteristics                    |                                                    |
| Age group                                       | 2-5 years                                          |
| Number of activities                            | 6                                                  |
| Dimensional characteristics                     |                                                    |
| Equipment dimensions (LxWxH)                    | 2074×1210×1816 mm                                  |
| Maximum free-fall height                        | l m                                                |
| Max. floor height                               | 0.80 m                                             |
| Overall dimensions of impact area               | 5563×4166 mm                                       |
| Total impact area in m²                         | 16.5                                               |
| Materials                                       |                                                    |
| Frame/Structure                                 | Galvanised, painted steel                          |
| Railing/Trim                                    | HPL                                                |
| Assembly                                        | Powder coated cast aluminium                       |
| Other materials used                            | Rotation moulded thermoplastic/<br>stainless steel |
| Slide*                                          | HPL/Stainless steel                                |
| Slide (2)*                                      | No                                                 |
| Standards (tested by an independent laboratory) |                                                    |
| NF-EN 1176 Version 2008                         | Yes                                                |
| Installation                                    |                                                    |
| Delivery                                        | Kit                                                |
| Foundation                                      | Level: 0 or -0.40 m : 5 blocks or concrete slab    |

# Piccolo 1 Fantastic (without roof)

SAFETY AREA: 16,5 m<sup>2</sup>

View from above and cross-sectional view (scale 1:100)