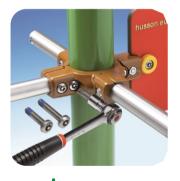

### Exclusive assembly system

- Clips and bearings manufactured in injected cast aluminium.
- Special anti-loose, vandalresistant stainless steel bolts (with exclusive HUSSON tool).
- Use of stainless steel and an exclusive\* assembly system on all of HUSSON's ranges enables easy and cost-effective maintenance.
- Improved robustness thanks to a double-clamping system.