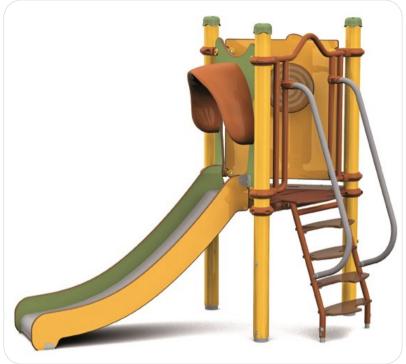

## Piccolo 1 Fantastic (without roof)

2-5 years

Model shown in the Fantastic theme but available in any of the 3 Piccolo range themes with their associated colours.

Identification

| Identification                                  |                                                    |
|-------------------------------------------------|----------------------------------------------------|
| Catalogue                                       | Play Equipment                                     |
| Range                                           | Piccolo                                            |
| Universe/Theme                                  | Fantastic                                          |
| Page                                            | 42                                                 |
| Recreational characteristics                    |                                                    |
| Age group                                       | 2-5 years                                          |
| Number of activities                            | 6                                                  |
| Dimensional characteristics                     |                                                    |
| Equipment dimensions (LxWxH)                    | 2074×1210×1816 mm                                  |
| Maximum free-fall height                        | l m                                                |
| Max. floor height                               | 0.80 m                                             |
| Overall dimensions of impact area               | 5563×4166 mm                                       |
| Total impact area in m²                         | 16.5                                               |
| Materials                                       |                                                    |
| Frame/Structure                                 | Galvanised, painted steel                          |
| Railing/Trim                                    | HPL                                                |
| Assembly                                        | Powder coated cast aluminium                       |
| Other materials used                            | Rotation moulded thermoplastic/<br>stainless steel |
| Slide*                                          | HPL/Stainless steel                                |
| Slide (2)*                                      | No                                                 |
| Standards (tested by an independent laboratory) |                                                    |
| NF-EN 1176 Version 2008                         | Yes                                                |
| Installation                                    |                                                    |
| Delivery                                        | Kit                                                |
| Foundation                                      | Level: 0 or -0.40 m : 5 blocks or concrete slab    |

# Piccolo 1 Fantastic (without roof)

SAFETY AREA: 16,5 m<sup>2</sup>

View from above and cross-sectional view (scale 1:100)