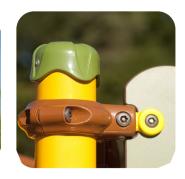

### Exclusive assembly system

- Clips and bearings manufactured in injected cast aluminium.
- Special anti-loose, vandalresistant stainless steel bolts (with exclusive HUSSON tool).
- Use of stainless steel and an exclusive\* assembly system on all of HUSSON's ranges enables easy and cost-effective maintenance.
- Improved robustness thanks to a double-clamping system.