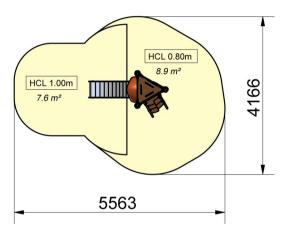

| Identification                                  |                                                    |
|-------------------------------------------------|----------------------------------------------------|
| Catalogue                                       | Play Equipment                                     |
| Range                                           | Piccolo                                            |
| Universe/Theme                                  | Fantastic                                          |
| Page                                            | 42                                                 |
| Recreational characteristics                    |                                                    |
| Age group                                       | 2-5 years                                          |
| Number of activities                            | 6                                                  |
| Dimensional characteristics                     |                                                    |
| Equipment dimensions (LxWxH)                    | 2074×1210×1816 mm                                  |
| Maximum free-fall height                        | l m                                                |
| Max. floor height                               | 0.80 m                                             |
| Overall dimensions of impact area               | 5563×4166 mm                                       |
| Total impact area in m²                         | 16.5                                               |
| Materials                                       |                                                    |
| Frame/Structure                                 | Galvanised, painted steel                          |
| Railing/Trim                                    | HPL                                                |
| Assembly                                        | Powder coated cast aluminium                       |
| Other materials used                            | Rotation moulded thermoplastic/<br>stainless steel |
| Slide*                                          | HPL/Stainless steel                                |
| Slide (2)*                                      | No                                                 |
| Standards (tested by an independent laboratory) |                                                    |
| NF-EN 1176 Version 2008                         | Yes                                                |
| Installation                                    |                                                    |
| Delivery                                        | Kit                                                |
| Foundation                                      | Level: 0 or -0.40 m : 5 blocks or concrete slab    |

# Piccolo 1 Fantastic (without roof)

SAFETY AREA: 16,5 m<sup>2</sup>

View from above and cross-sectional view (scale 1:100)