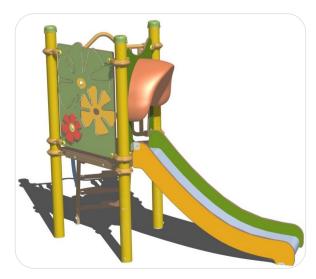

## Piccolo 1 Fantastic (without roof)

2-5 years

Model shown in the Fantastic theme but available in any of the 3 Piccolo range themes with their associated colours.

Identification

| Identification                                  |                                                    |
|-------------------------------------------------|----------------------------------------------------|
| Catalogue                                       | Play Equipment                                     |
| Range                                           | Piccolo                                            |
| Universe/Theme                                  | Fantastic                                          |
| Page                                            | 42                                                 |
| Recreational characteristics                    |                                                    |
| Age group                                       | 2-5 years                                          |
| Number of activities                            | 6                                                  |
| Dimensional characteristics                     |                                                    |
| Equipment dimensions (LxWxH)                    | 2074×1210×1816 mm                                  |
| Maximum free-fall height                        | l m                                                |
| Max. floor height                               | 0.80 m                                             |
| Overall dimensions of impact area               | 5563×4166 mm                                       |
| Total impact area in m²                         | 16.5                                               |
| Materials                                       |                                                    |
| Frame/Structure                                 | Galvanised, painted steel                          |
| Railing/Trim                                    | HPL                                                |
| Assembly                                        | Powder coated cast aluminium                       |
| Other materials used                            | Rotation moulded thermoplastic/<br>stainless steel |
| Slide*                                          | HPL/Stainless steel                                |
| Slide (2)*                                      | No                                                 |
| Standards (tested by an independent laboratory) |                                                    |
| NF-EN 1176 Version 2008                         | Yes                                                |
| Installation                                    |                                                    |
| Delivery                                        | Kit                                                |
| Foundation                                      | Level: 0 or -0.40 m : 5 blocks or concrete slab    |