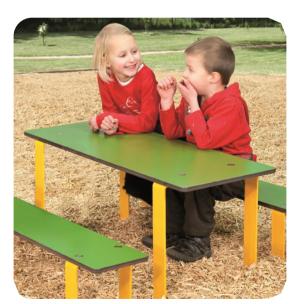

## **Small Play Furniture**

- + Ideas: seats and small tables designed for children from 1 to 8 years.
- + **Design:** gentle ergonomic shapes designed for small children.
- + Fun: encourages social interaction.
- + Technical features:
- Frame in hot-dip galvanised powder coated steel.