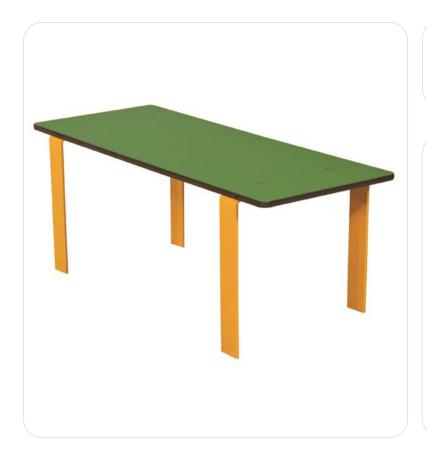

## **Small Play Furniture**

- + Ideas: seats and small tables designed for children from 1 to 8 years.
- + **Design:** gentle ergonomic shapes designed for small children.
- + Fun: encourages social interaction.
- + Technical features:
- Frame in hot-dip galvanised powder coated steel.

| Identification                    |                           |
|-----------------------------------|---------------------------|
| Catalogue                         | Play Equipment            |
| Range                             | Solo+                     |
| Universe/Theme                    | Small Play Furniture      |
| Page                              | 192                       |
| Recreational characteristics      |                           |
| Age group                         | I-8 years                 |
| Dimensional characteristics       |                           |
| Equipment dimensions (LxWxH)      | 1000x400x415 mm           |
| Maximum free-fall height          | <0.6 m                    |
| Overall dimensions of impact area | 4000×3400 mm              |
| Total impact area in m²           | 11.7                      |
| Materials                         |                           |
| Structure                         | Galvanised, painted steel |
| Platform                          | HPL                       |
| Installation                      |                           |
| Delivery                          | Pre-assembled             |
| Foundations -0.40 m               | 4 Blocks                  |
| Foundations 0 m                   | Concrete slab or 4 blocks |
|                                   |                           |