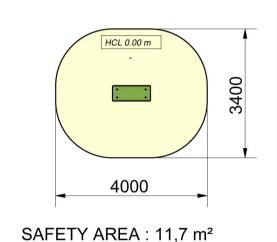

View from above and cross-sectional view (scale 1:100)

| Identification                    |                           |
|-----------------------------------|---------------------------|
| Catalogue                         | Play Equipment            |
| Range                             | Solo+                     |
| Universe/Theme                    | Small Play Furniture      |
| Page                              | 192                       |
| Recreational characteristics      |                           |
| Age group                         | I-8 years                 |
| Dimensional characteristics       |                           |
| Equipment dimensions (LxWxH)      | 1000x400x415 mm           |
| Maximum free-fall height          | <0.6 m                    |
| Overall dimensions of impact area | 4000×3400 mm              |
| Total impact area in m²           | 11.7                      |
| Materials                         |                           |
| Structure                         | Galvanised, painted steel |
| Platform                          | HPL                       |
| Installation                      |                           |
| Delivery                          | Pre-assembled             |
| Foundations -0.40 m               | 4 Blocks                  |
| Foundations 0 m                   | Concrete slab or 4 blocks |
|                                   |                           |