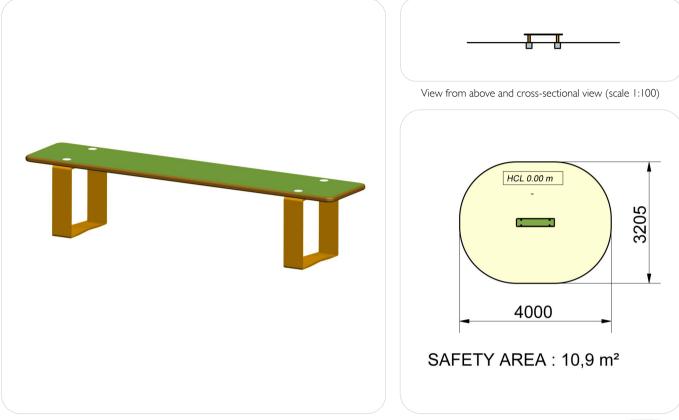

| Identification                      |                           |
|-------------------------------------|---------------------------|
| Catalogue                           | Play Equipment            |
| Range                               | Solo+                     |
| Universe/Theme                      | Small Play Furniture      |
| Page                                | 193                       |
| Recreational characteristics        |                           |
| Age group                           | I-8 years                 |
| Dimensional characteristics         |                           |
| Equipment dimensions (LxWxH)        | 1000×205×220 mm           |
| Maximum free-fall height            | 0 m                       |
| Overall dimensions of impact area   | 4000×3205 mm              |
| Total impact area in m <sup>2</sup> | 10.9                      |
| Materials                           |                           |
| Structure                           | Galvanised, painted steel |
| Seat/Back                           | Composite wood            |
| Installation                        |                           |
| Delivery                            | Pre-assembled             |
| Foundations -0.40 m                 | 2 Blocks                  |
| Foundations 0 m                     | Concrete slab or 2 blocks |