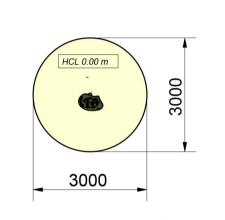

## Technical Specifications Touch 'n Turn Panel

View from above and cross-sectional view (scale 1:100)

SAFETY AREA : 7,1 m<sup>2</sup>