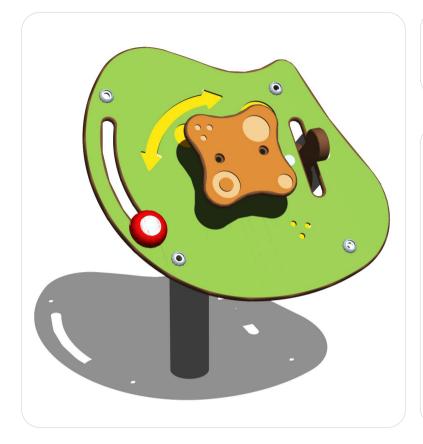

## Fun panels

The small Touch 'n Turn panel encourages several basic mechanical movements: rotation and translation.

This module also features a game for recognising basic shapes.

|                                                | 33111200                  |
|------------------------------------------------|---------------------------|
| Identification                                 |                           |
| Catalogue                                      | Play Equipment            |
| Range                                          | Solo+                     |
| Universe/Theme                                 | Play Panels               |
| Page                                           | 194                       |
| Recreational characteristics                   |                           |
| Age group                                      | I-8 years                 |
| Dimensional characteristics                    |                           |
| Equipment dimensions (LxWxH)                   | 635x459x830 mm            |
| Maximum free-fall height                       | 0 m                       |
| Overall dimensions of impact area              | 3000×3000 mm              |
| Total impact area in m <sup>2</sup>            | 7.1                       |
| Materials                                      |                           |
| Structure                                      | Galvanised, painted steel |
| Platform                                       | HPL                       |
| Standards (tested by an independent laboration | tory)                     |
| NF-EN 1176 Version 2008                        | Yes                       |
| Installation                                   |                           |
| Delivery                                       | Pre-assembled             |
| Foundations -0.40 m                            | l block                   |
| Foundations 0 m                                | Concrete slab or I block  |
| ISO 14001                                      |                           |