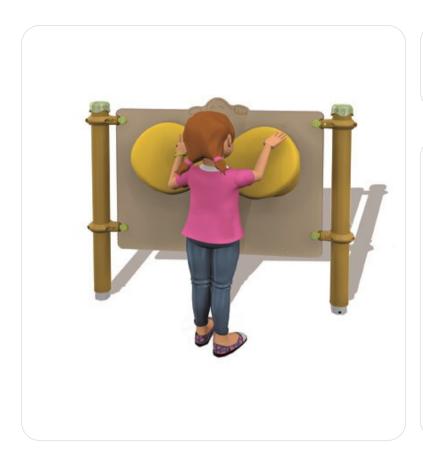

## Tam-Tam

You've got the beat!

| Identification                                  |                                     |
|-------------------------------------------------|-------------------------------------|
| Catalogue                                       | Play Equipment                      |
| Range                                           | Solo+                               |
| Universe/Theme                                  | Play Panels                         |
| Page                                            | 195                                 |
| Recreational characteristics                    |                                     |
| Age group                                       | I-8 years                           |
| Dimensional characteristics                     |                                     |
| Equipment dimensions (LxWxH)                    | 1323×140×1546 mm                    |
| Maximum free-fall height                        | 0 m                                 |
| Overall dimensions of impact area               | 4200x3000 mm                        |
| Total impact area in m <sup>2</sup>             | 10.7                                |
| Materials                                       |                                     |
| Structure                                       | Galvanised, painted steel           |
| Platform                                        | HPL                                 |
| Tam-Tam                                         | Rotation moulded thermo-<br>plastic |
| Standards (tested by an independent laboratory) |                                     |
| NF-EN 1176 Version 2008                         | Yes                                 |
| Installation                                    |                                     |
| Delivery                                        | Kit                                 |
| Foundations -0.40 m                             | 2 blocks                            |
| Foundations 0 m                                 | Concrete slab or 2 blocks           |
|                                                 |                                     |