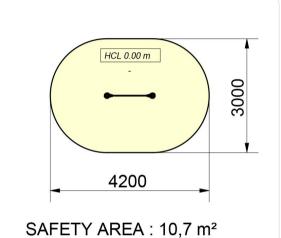

View from above and cross-sectional view (scale 1:100)

## Tam-Tam

You've got the beat!

| Identification                                  |                                     |
|-------------------------------------------------|-------------------------------------|
| Catalogue                                       | Play Equipment                      |
| Range                                           | Solo+                               |
| Universe/Theme                                  | Play Panels                         |
| Page                                            | 195                                 |
| Recreational characteristics                    |                                     |
| Age group                                       | I-8 years                           |
| Dimensional characteristics                     |                                     |
| Equipment dimensions (LxWxH)                    | 1323×140×1546 mm                    |
| Maximum free-fall height                        | 0 m                                 |
| Overall dimensions of impact area               | 4200x3000 mm                        |
| Total impact area in m <sup>2</sup>             | 10.7                                |
| Materials                                       |                                     |
| Structure                                       | Galvanised, painted steel           |
| Platform                                        | HPL                                 |
| Tam-Tam                                         | Rotation moulded thermo-<br>plastic |
| Standards (tested by an independent laboratory) |                                     |
| NF-EN 1176 Version 2008                         | Yes                                 |
| Installation                                    |                                     |
| Delivery                                        | Kit                                 |
| Foundations -0.40 m                             | 2 blocks                            |
| Foundations 0 m                                 | Concrete slab or 2 blocks           |
|                                                 |                                     |