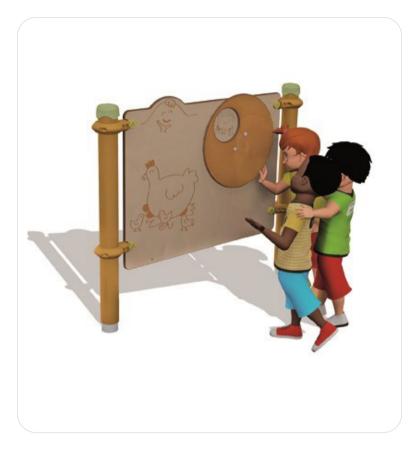

## 7 mistakes

The child uses his observation skills to "spot the differences" between the illustrations.

| Identification                                  |                           |
|-------------------------------------------------|---------------------------|
| Catalogue                                       | Play Equipment            |
| Range                                           | Solo+                     |
| Universe/Theme                                  | Play Panels               |
| Page                                            | 195                       |
| Recreational characteristics                    |                           |
| Age group                                       | I-8 years                 |
| Dimensional characteristics                     |                           |
| Equipment dimensions (LxWxH)                    | 1323×140×974 mm           |
| Maximum free-fall height                        | 0 m                       |
| Overall dimensions of impact area               | 4200x3000 mm              |
| Total impact area in m²                         | 10.7                      |
| Materials                                       |                           |
| Structure                                       | Galvanised, painted steel |
| Platform                                        | HPL                       |
| Standards (tested by an independent laboratory) |                           |
| NF-EN 1176 Version 2008                         | Yes                       |
| Installation                                    |                           |
| Delivery                                        | Kit                       |
| Foundations -0.40 m                             | 2 blocks                  |
| Foundations 0 m                                 | Concrete slab or 2 blocks |
|                                                 |                           |