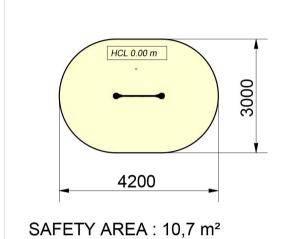

View from above and cross-sectional view (scale 1:100)

## 7 mistakes

The child uses his observation skills to "spot the differences" between the illustrations.

| Identification                                  |                           |
|-------------------------------------------------|---------------------------|
| Catalogue                                       | Play Equipment            |
| Range                                           | Solo+                     |
| Universe/Theme                                  | Play Panels               |
| Page                                            | 195                       |
| Recreational characteristics                    |                           |
| Age group                                       | I-8 years                 |
| Dimensional characteristics                     |                           |
| Equipment dimensions (LxWxH)                    | 1323×140×974 mm           |
| Maximum free-fall height                        | 0 m                       |
| Overall dimensions of impact area               | 4200x3000 mm              |
| Total impact area in m²                         | 10.7                      |
| Materials                                       |                           |
| Structure                                       | Galvanised, painted steel |
| Platform                                        | HPL                       |
| Standards (tested by an independent laboratory) |                           |
| NF-EN 1176 Version 2008                         | Yes                       |
| Installation                                    |                           |
| Delivery                                        | Kit                       |
| Foundations -0.40 m                             | 2 blocks                  |
| Foundations 0 m                                 | Concrete slab or 2 blocks |
|                                                 |                           |