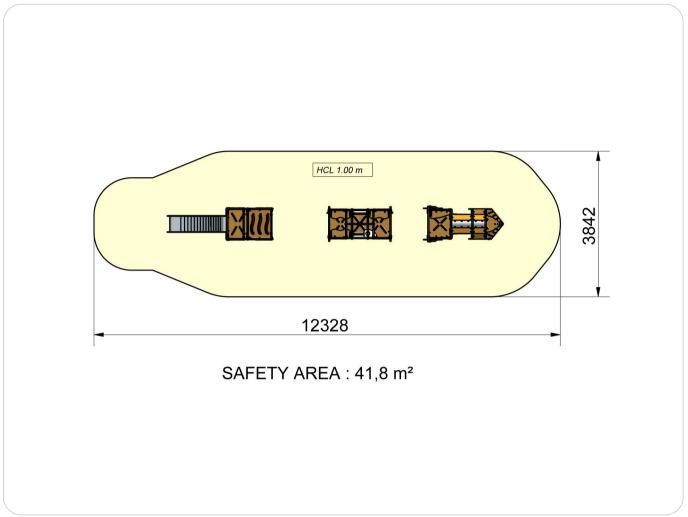

| Identification                                  |                                          |
|-------------------------------------------------|------------------------------------------|
| Catalogue                                       | Play Equipment                           |
| Range                                           | MAGIC'color                              |
| Universe/Theme                                  | Vehicles                                 |
| Page                                            | 162                                      |
| Recreational characteristics                    |                                          |
| Age group                                       | 2-5 years                                |
| Number of activities                            | 13                                       |
| Dimensional characteristics                     |                                          |
| Equipment dimensions (LxWxH)                    | 8883x924x1805 mm                         |
| Maximum free-fall height                        | lm                                       |
| Overall dimensions of impact area               | 12328×3842 mm                            |
| Total impact area in m <sup>2</sup>             | 41.8                                     |
| Materials                                       |                                          |
| Frame/Structure                                 | Passivated stainless steel               |
| Railing/Trim                                    | HPL                                      |
| Other materials used                            | Rotation moulded polymers                |
| Slide                                           | HPL/Stainless steel                      |
| Standards (tested by an independent laboratory) |                                          |
| NF-EN 1176 Version 2008                         | Yes                                      |
| Installation                                    |                                          |
| Delivery                                        | Pre-assembled                            |
| Foundations                                     | 0 or -0.40 m                             |
| Number of blocks                                | 10                                       |
| Installation time                               | 2 persons 2 hours with lifting equipment |

View from above and cross-sectional view (scale 1:100)