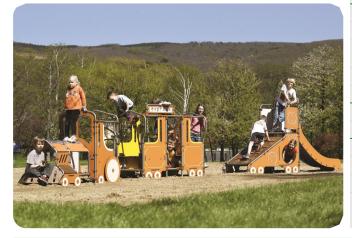

## **MAGIC'color range:**

Very compact yet extremely comprehensive equipment which can be installed in small areas while offering a whole range of fun activities for 2 to 8 year olds.

- + Ideas: equipment delivered ready-assembled
- + Design: an original design to attract both big and ... small
- + Fun: dream machines!

| Identification                                  |                                          |
|-------------------------------------------------|------------------------------------------|
| Catalogue                                       | Play Equipment                           |
| Range                                           | MAGIC'color                              |
| Universe/Theme                                  | Vehicles                                 |
| Page                                            | 162                                      |
| Recreational characteristics                    |                                          |
| Age group                                       | 2-5 years                                |
| Number of activities                            | 13                                       |
| Dimensional characteristics                     |                                          |
| Equipment dimensions (LxWxH)                    | 8883x924x1805 mm                         |
| Maximum free-fall height                        | lm                                       |
| Overall dimensions of impact area               | 12328×3842 mm                            |
| Total impact area in m <sup>2</sup>             | 41.8                                     |
| Materials                                       |                                          |
| Frame/Structure                                 | Passivated stainless steel               |
| Railing/Trim                                    | HPL                                      |
| Other materials used                            | Rotation moulded polymers                |
| Slide                                           | HPL/Stainless steel                      |
| Standards (tested by an independent laboratory) |                                          |
| NF-EN 1176 Version 2008                         | Yes                                      |
| Installation                                    |                                          |
| Delivery                                        | Pre-assembled                            |
| Foundations                                     | 0 or -0.40 m                             |
| Number of blocks                                | 10                                       |
| Installation time                               | 2 persons 2 hours with lifting equipment |