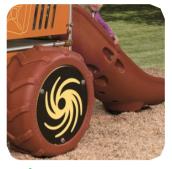

# + THERMOPLASTIC COMPONENTS Rotation moulded thermoplastic components

The complex-shaped components are made with the rotational moulding technique. For optimum robustness, HUSSON only uses volume-dyed, extremely thick, easy maintenance, top-of-the-range HDPE (High Density Polyethylene) type material.