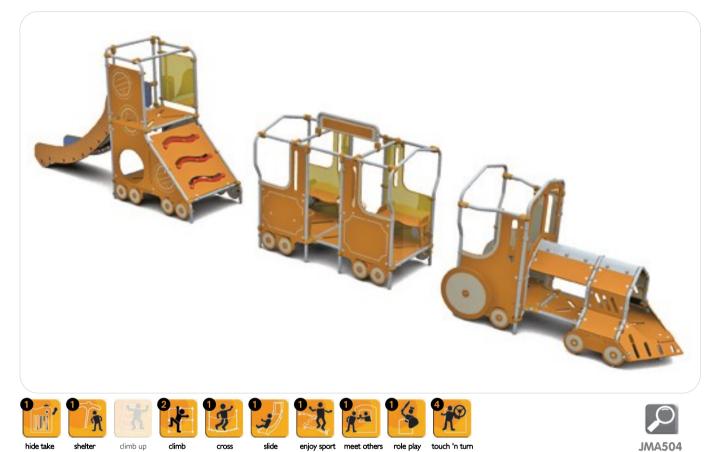

## **MAGIC'color range:**

Very compact yet extremely comprehensive equipment which can be installed in small areas while offering a whole range of fun activities for 2 to 8 year olds.

- + Ideas: equipment delivered ready-assembled
- + Design: an original design to attract both big and ... small
- + Fun: dream machines!

| Identification                                  |                                          |
|-------------------------------------------------|------------------------------------------|
| Catalogue                                       | Play Equipment                           |
| Range                                           | MAGIC'color                              |
| Universe/Theme                                  | Vehicles                                 |
| Page                                            | 162                                      |
| Recreational characteristics                    |                                          |
| Age group                                       | 2-5 years                                |
| Number of activities                            | 13                                       |
| Dimensional characteristics                     |                                          |
| Equipment dimensions (LxWxH)                    | 8883x924x1805 mm                         |
| Maximum free-fall height                        | lm                                       |
| Overall dimensions of impact area               | 12328×3842 mm                            |
| Total impact area in m <sup>2</sup>             | 41.8                                     |
| Materials                                       |                                          |
| Frame/Structure                                 | Passivated stainless steel               |
| Railing/Trim                                    | HPL                                      |
| Other materials used                            | Rotation moulded polymers                |
| Slide                                           | HPL/Stainless steel                      |
| Standards (tested by an independent laboratory) |                                          |
| NF-EN 1176 Version 2008                         | Yes                                      |
| Installation                                    |                                          |
| Delivery                                        | Pre-assembled                            |
| Foundations                                     | 0 or -0.40 m                             |
| Number of blocks                                | 10                                       |
| Installation time                               | 2 persons 2 hours with lifting equipment |