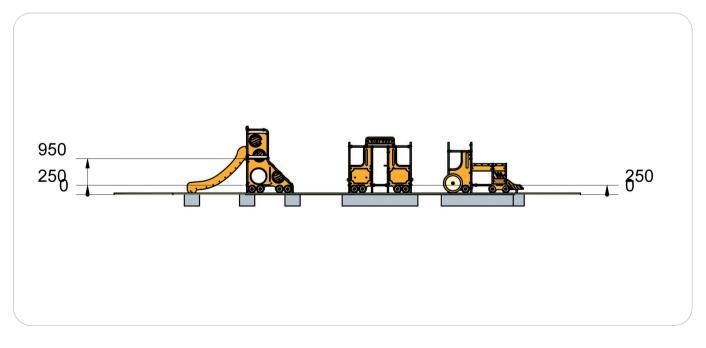

| Identification                                  |                                          |
|-------------------------------------------------|------------------------------------------|
| Catalogue                                       | Play Equipment                           |
| Range                                           | MAGIC'color                              |
| Universe/Theme                                  | Vehicles                                 |
| Page                                            | 162                                      |
| Recreational characteristics                    |                                          |
| Age group                                       | 2-5 years                                |
| Number of activities                            | 13                                       |
| Dimensional characteristics                     |                                          |
| Equipment dimensions (LxWxH)                    | 8883x924x1805 mm                         |
| Maximum free-fall height                        | lm                                       |
| Overall dimensions of impact area               | 12328×3842 mm                            |
| Total impact area in m <sup>2</sup>             | 41.8                                     |
| Materials                                       |                                          |
| Frame/Structure                                 | Passivated stainless steel               |
| Railing/Trim                                    | HPL                                      |
| Other materials used                            | Rotation moulded polymers                |
| Slide                                           | HPL/Stainless steel                      |
| Standards (tested by an independent laboratory) |                                          |
| NF-EN 1176 Version 2008                         | Yes                                      |
| Installation                                    |                                          |
| Delivery                                        | Pre-assembled                            |
| Foundations                                     | 0 or -0.40 m                             |
| Number of blocks                                | 10                                       |
| Installation time                               | 2 persons 2 hours with lifting equipment |

View from above and cross-sectional view (scale 1:100)