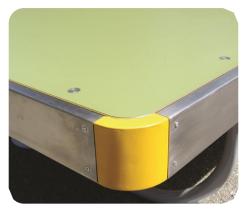

## + Technical features:

- Pre-assembled HPL top with stainless steel-reinforced frames and aluminium comers.
- Stainless steel net.
- Leg assembly made from hot-dip galvanised steel pipes.

|                                                 | JIN0366                   |
|-------------------------------------------------|---------------------------|
| Identification                                  |                           |
| Catalogue                                       | Play Equipment            |
| Range                                           | Solo+                     |
| Universe/Theme                                  | Team games                |
| Page                                            | 199                       |
| Recreational characteristics                    |                           |
| Age group                                       | 10-17 years               |
| Dimensional characteristics                     |                           |
| Equipment dimensions (LxWxH)                    | 2730×1520×893 mm          |
| Overall dimensions of impact area               | 6730×4520 mm              |
| Total impact area in m <sup>2</sup>             | 28.5                      |
| Materials                                       |                           |
| Platform                                        | HPL                       |
| Net                                             | Stainless steel           |
| Leg assembly                                    | Galvanised steel          |
| Standards (tested by an independent laboratory) |                           |
| NF-S 52901                                      | Yes                       |
| Installation                                    |                           |
| Delivery                                        | Pre-assembled             |
| Foundations -0.40 m                             | 1                         |
| Foundations 0 m                                 | Concrete slab or 2 blocks |