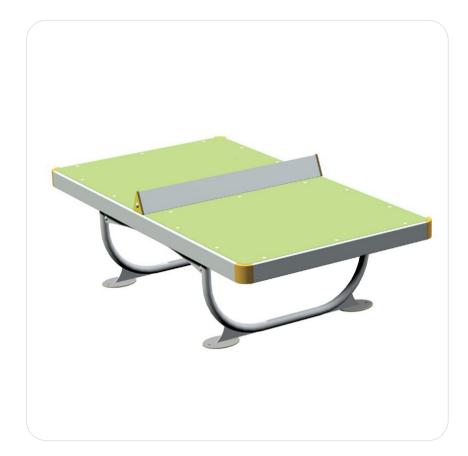

## Table Tennis Table Stainless Steel/HPL

Play equipment for ALL AGES

## Table Tennis Table Stainless Steel/HPL

+ Ideas: equipment designed for 10-17 year olds. Exceptionally weather-resistant and vandal-proof.

+ Fun: outdoor table tennis tables are the ideal play equipment for teenagers, encouraging sports activities and social interaction.

## + Technical features:

- Pre-assembled HPL top with stainless steel-reinforced frames and aluminium comers.
- Stainless steel net.
- Leg assembly made from hot-dip galvanised steel pipes.

|                                                 | JIN0366                   |
|-------------------------------------------------|---------------------------|
| Identification                                  |                           |
| Catalogue                                       | Play Equipment            |
| Range                                           | Solo+                     |
| Universe/Theme                                  | Team games                |
| Page                                            | 199                       |
| Recreational characteristics                    |                           |
| Age group                                       | 10-17 years               |
| Dimensional characteristics                     |                           |
| Equipment dimensions (LxWxH)                    | 2730×1520×893 mm          |
| Overall dimensions of impact area               | 6730×4520 mm              |
| Total impact area in m <sup>2</sup>             | 28.5                      |
| Materials                                       |                           |
| Platform                                        | HPL                       |
| Net                                             | Stainless steel           |
| Leg assembly                                    | Galvanised steel          |
| Standards (tested by an independent laboratory) |                           |
| NF-S 52901                                      | Yes                       |
| Installation                                    |                           |
| Delivery                                        | Pre-assembled             |
| Foundations -0.40 m                             | 1                         |
| Foundations 0 m                                 | Concrete slab or 2 blocks |