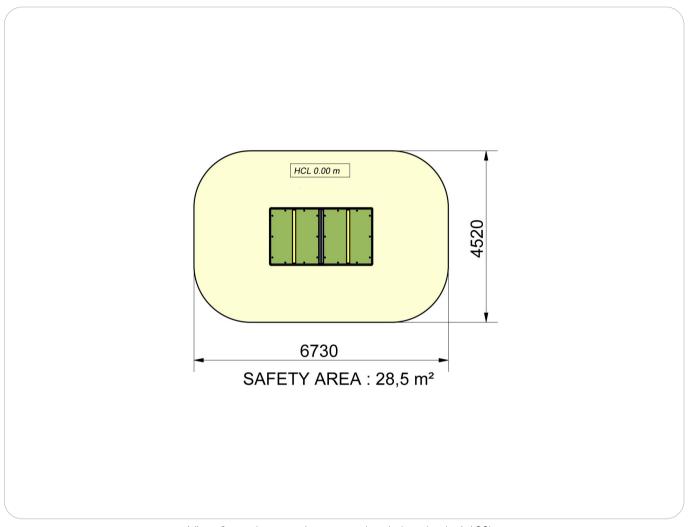

## + Technical features:

- Pre-assembled HPL top with stainless steel-reinforced frames and aluminium comers.
- Stainless steel net.
- Leg assembly made from hot-dip galvanised steel pipes.

|                                                 | JIN0366                   |
|-------------------------------------------------|---------------------------|
| Identification                                  |                           |
| Catalogue                                       | Play Equipment            |
| Range                                           | Solo+                     |
| Universe/Theme                                  | Team games                |
| Page                                            | 199                       |
| Recreational characteristics                    |                           |
| Age group                                       | 10-17 years               |
| Dimensional characteristics                     |                           |
| Equipment dimensions (LxWxH)                    | 2730×1520×893 mm          |
| Overall dimensions of impact area               | 6730×4520 mm              |
| Total impact area in m <sup>2</sup>             | 28.5                      |
| Materials                                       |                           |
| Platform                                        | HPL                       |
| Net                                             | Stainless steel           |
| Leg assembly                                    | Galvanised steel          |
| Standards (tested by an independent laboratory) |                           |
| NF-S 52901                                      | Yes                       |
| Installation                                    |                           |
| Delivery                                        | Pre-assembled             |
| Foundations -0.40 m                             | 1                         |
| Foundations 0 m                                 | Concrete slab or 2 blocks |