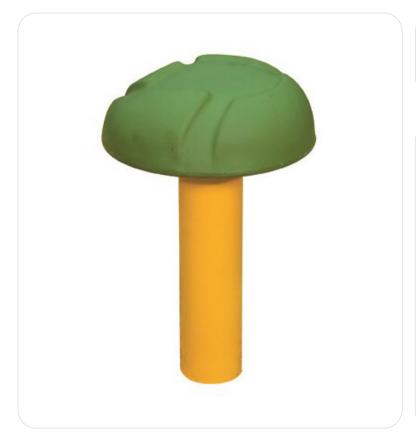

## **Small Play Furniture**

- + Ideas: seats and small tables designed for 1 to 8 year olds.
- + **Design:** gentle ergonomic shapes designed for small children.
- + Fun: encourages social interaction.

## + Technical features:

- Frame in hot-dip galvanised powder coated steel.
- HDPE (High Density Polyethylene) seat: the high-volume or complex-shaped components are made using the rotational moulding technique. For optimum robustness, HUSSON only uses extremely thick, volume-dyed, easy maintenance, top-of-the-range materials and an exclusive process for internally reinforcing the stainless steel tubes.

|                                   | JFI322                           |
|-----------------------------------|----------------------------------|
| Identification                    |                                  |
| Catalogue                         | Play Equipment                   |
| Range                             | Solo+                            |
| Universe/Theme                    | Small Play Furniture             |
| Page                              | 192                              |
| Recreational characteristics      |                                  |
| Age group                         | I-8 years                        |
| Dimensional characteristics       |                                  |
| Equipment dimensions (LxWxH)      | 302×302×340 mm                   |
| Maximum free-fall height          | 0 m                              |
| Overall dimensions of impact area | 3302×3302 mm                     |
| Total impact area in m²           | 8.6                              |
| Materials                         |                                  |
| Structure                         | Galvanised, painted steel        |
| Seat                              | HDPE (High Density Polyethylene) |
| Installation                      |                                  |
| Delivery                          | Pre-assembled                    |
| Foundations -0.40 m               | l block                          |
| Foundations 0 m                   | Concrete slab or I block         |