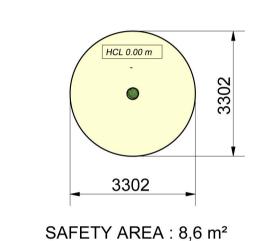

View from above and cross-sectional view (scale 1:100)

|                                   | JFI322                           |
|-----------------------------------|----------------------------------|
| Identification                    |                                  |
| Catalogue                         | Play Equipment                   |
| Range                             | Solo+                            |
| Universe/Theme                    | Small Play Furniture             |
| Page                              | 192                              |
| Recreational characteristics      |                                  |
| Age group                         | I-8 years                        |
| Dimensional characteristics       |                                  |
| Equipment dimensions (LxWxH)      | 302×302×340 mm                   |
| Maximum free-fall height          | 0 m                              |
| Overall dimensions of impact area | 3302×3302 mm                     |
| Total impact area in m²           | 8.6                              |
| Materials                         |                                  |
| Structure                         | Galvanised, painted steel        |
| Seat                              | HDPE (High Density Polyethylene) |
| Installation                      |                                  |
| Delivery                          | Pre-assembled                    |
| Foundations -0.40 m               | l block                          |
| Foundations 0 m                   | Concrete slab or I block         |