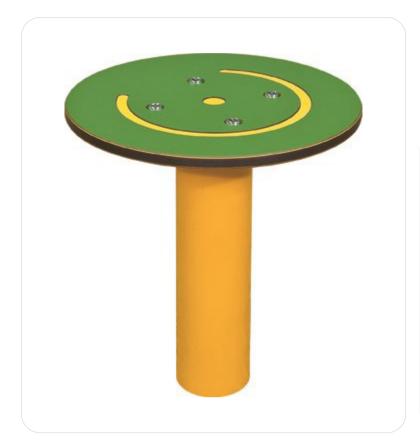

## **Small Play Furniture**

- + Ideas: seats and small tables designed for 1 to 8 year olds.
- + **Design:** gentle ergonomic shapes designed for small children.
- + Fun: encourages social interaction.

## + Technical features:

- Frame in hot-dip galvanised powder coated steel.
- HPL seat.

| Catalogue                           | Play Equipment            |
|-------------------------------------|---------------------------|
| Range                               | Solo+                     |
| Universe/Theme                      | Small Play Furniture      |
| Page                                | 192                       |
| Recreational characteristics        |                           |
| Age group                           | I-8 years                 |
| Dimensional characteristics         |                           |
| Equipment dimensions (LxWxH)        | 340×340×379 mm            |
| Maximum free-fall height            | 0 m                       |
| Overall dimensions of impact area   | 3340x3340 mm              |
| Total impact area in m <sup>2</sup> | 8.8                       |
| Materials                           |                           |
| Structure                           | Galvanised, painted steel |
| Seat                                | HPL                       |
| Installation                        |                           |
| Delivery                            | Pre-assembled             |
| Foundations -0.40 m                 | I block                   |
| Foundations 0 m                     | Concrete slab or 1 block  |