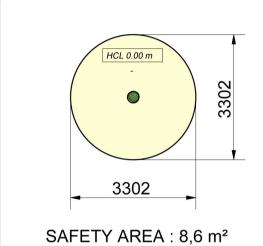

View from above and cross-sectional view (scale 1:100)

## + Technical features:

- Frame in hot-dip galvanised powder coated steel.
- HPL seat.

| Catalogue                           | Play Equipment            |
|-------------------------------------|---------------------------|
| Range                               | Solo+                     |
| Universe/Theme                      | Small Play Furniture      |
| Page                                | 192                       |
| Recreational characteristics        |                           |
| Age group                           | I-8 years                 |
| Dimensional characteristics         |                           |
| Equipment dimensions (LxWxH)        | 340×340×379 mm            |
| Maximum free-fall height            | 0 m                       |
| Overall dimensions of impact area   | 3340x3340 mm              |
| Total impact area in m <sup>2</sup> | 8.8                       |
| Materials                           |                           |
| Structure                           | Galvanised, painted steel |
| Seat                                | HPL                       |
| Installation                        |                           |
| Delivery                            | Pre-assembled             |
| Foundations -0.40 m                 | I block                   |
| Foundations 0 m                     | Concrete slab or 1 block  |