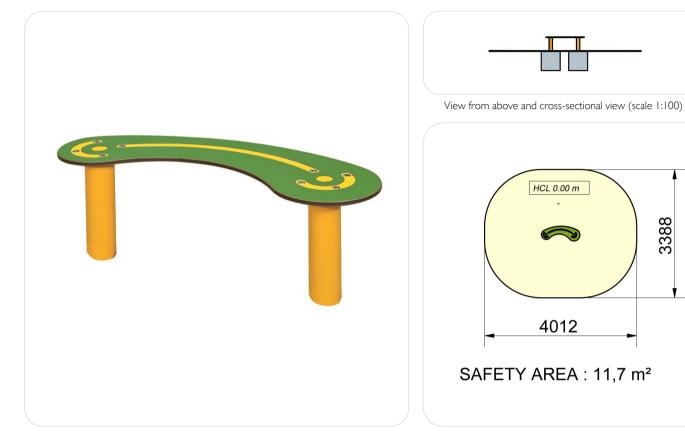

| Identification                      |                           |
|-------------------------------------|---------------------------|
| Catalogue                           | Play Equipment            |
| Range                               | Solo+                     |
| Universe/Theme                      | Small Play Furniture      |
| Page                                | 193                       |
| Recreational characteristics        |                           |
| Age group                           | I-8 years                 |
| Dimensional characteristics         |                           |
| Equipment dimensions (LxWxH)        | 1012x388x378 mm           |
| Maximum free-fall height            | 0 m                       |
| Overall dimensions of impact area   | 4012×3388 mm              |
| Total impact area in m <sup>2</sup> | 11.7                      |
| Materials                           |                           |
| Structure                           | Galvanised, painted steel |
| Seat                                | HPL                       |
| Installation                        |                           |
| Delivery                            | Pre-assembled             |
| Foundations -0.40 m                 | 2 Blocks                  |
| Foundations 0 m                     | Concrete slab or 2 blocks |