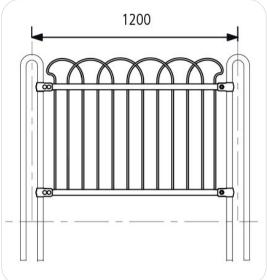

## Centre piece 1200 + clips

| Identification                                  |                                            |
|-------------------------------------------------|--------------------------------------------|
| Catalogue                                       | Play Equipment                             |
| Range                                           | Solo+                                      |
| Universe/Theme                                  | Safety                                     |
| Page                                            | 221                                        |
| Dimensional characteristics                     |                                            |
| Length                                          | Available in 3 lengths: 700, 1200, 1800    |
| Height (above ground)                           | Available in 3 heights: 900, 1200, 1500 mm |
| Materials                                       |                                            |
| Panel                                           | Galvanised, painted steel                  |
| Colour                                          | Green RAL 6005*                            |
| Standards (tested by an independent laboratory) |                                            |
| NF-EN 1176 Version 2008                         | Yes                                        |
| Installation                                    |                                            |
| Delivery                                        | Kit                                        |