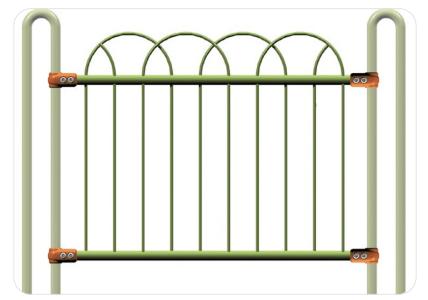

# "Luxembourg 2" Panel

U-0285

### + Technical features:

Arched post made with hot-dip galvanised powder coated steel tubing.

- The panels are 33.7 mm-diameter horizontal tubes with drawn steel reinforcing bars. These panels have received double surface treatment: hot-dip galvanisation and powder coating.
- The structure is assembled with the HUSSON multi-directional\* system and special vandal-resistant stainless steel bolts.