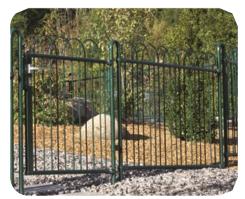

## **Playground Fences**

The new "Jardin Du Luxembourg 2" fences have been designed with three objectives in mind: safety - functionality - aesthetics.

+ Ideas: multi-directional assembly system\*

HUSSON adapts its fences to all types of grounds and play areas, and can install fences in a straight line, curved, on a slope, etc.

- **+ Design:** the "Jardin du Luxembourg 2" fences have been designed to harmoniously blend with landscaped areas, parks, playgrounds, cycle paths, jointly-owned properties, etc.
- + **Safety:** to protect children inside a playground, to prevent animals from entering play areas, to mark off parks and gardens, etc.