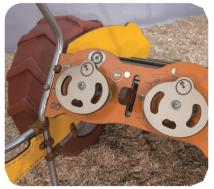

## Exclusive assembly system

- Clips and bearings manufactured in injected cast aluminium.
- Special anti-loose, vandalresistant stainless steel bolts (with exclusive HUSSON tool).
- Use of stainless steel and an exclusive\* assembly system on all of HUSSON's ranges enables easy and cost-effective maintenance.
- Improved robustness thanks to a double-clamping system.