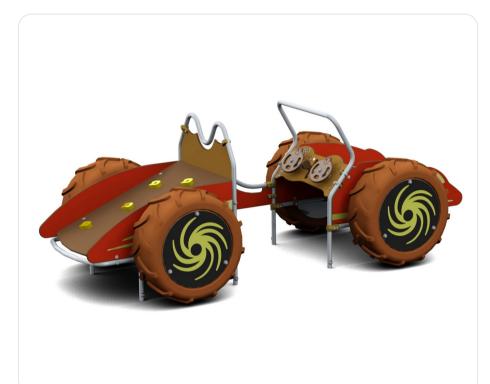

#### **MAGIC'color range:**

Very compact yet extremely comprehensive equipment which can be installed in small areas while offering a whole range of fun activities for 2 to 5 year olds.

+ Ideas: equipment delivered ready-assembled

+ Design: an original design to attract both big and ... small

+ Fun: dream machines!

| Identification                                         |                                                    |
|--------------------------------------------------------|----------------------------------------------------|
| Catalogue                                              | Play Equipment                                     |
| Range                                                  | MAGIC'color                                        |
| Universe/Theme                                         | Vehicles                                           |
| Page                                                   | 142                                                |
| Recreational characteristics                           |                                                    |
| Age group                                              | 2-5 years                                          |
| Number of activities                                   | 9                                                  |
| Dimensional characteristics                            |                                                    |
| Equipment dimensions (LxWxH)                           | 3163×1480×1200 mm                                  |
| Maximum free-fall height                               | 0.85 m                                             |
| Overall dimensions of impact area                      | 6116x4480mm                                        |
| Total impact area in m²                                | 25.5                                               |
| Materials                                              |                                                    |
| Frame/Structure                                        | Passivated stainless steel                         |
| Railing/Trim                                           | HPL                                                |
| Assembly                                               | Powder coated cast aluminium                       |
| Other materials used                                   | Rotation moulded thermoplastic/<br>stainless steel |
| Slide                                                  | No                                                 |
| <b>Standards</b> (tested by an independent laboratory) |                                                    |
| NF-EN 1176 Version 2008                                | Yes                                                |
| Installation                                           |                                                    |
| Delivery                                               | Pre-assembled                                      |
| Foundations                                            | 0 or -0.40 m                                       |
| Number of blocks                                       | 2 or concrete slab                                 |
| Installation time                                      |                                                    |