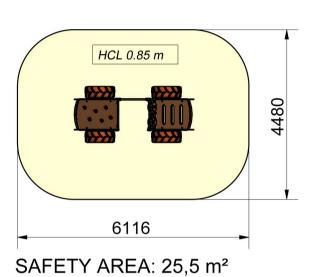

+ Design: an original design to attract both big and ... small

+ Fun: dream machines!

| Identification                                         |                                                    |
|--------------------------------------------------------|----------------------------------------------------|
| Catalogue                                              | Play Equipment                                     |
| Range                                                  | MAGIC'color                                        |
| Universe/Theme                                         | Vehicles                                           |
| Page                                                   | 142                                                |
| Recreational characteristics                           |                                                    |
| Age group                                              | 2-5 years                                          |
| Number of activities                                   | 9                                                  |
| Dimensional characteristics                            |                                                    |
| Equipment dimensions (LxWxH)                           | 3163×1480×1200 mm                                  |
| Maximum free-fall height                               | 0.85 m                                             |
| Overall dimensions of impact area                      | 6116x4480mm                                        |
| Total impact area in m²                                | 25.5                                               |
| Materials                                              |                                                    |
| Frame/Structure                                        | Passivated stainless steel                         |
| Railing/Trim                                           | HPL                                                |
| Assembly                                               | Powder coated cast aluminium                       |
| Other materials used                                   | Rotation moulded thermoplastic/<br>stainless steel |
| Slide                                                  | No                                                 |
| <b>Standards</b> (tested by an independent laboratory) |                                                    |
| NF-EN 1176 Version 2008                                | Yes                                                |
| Installation                                           |                                                    |
| Delivery                                               | Pre-assembled                                      |
| Foundations                                            | 0 or -0.40 m                                       |
| Number of blocks                                       | 2 or concrete slab                                 |
| Installation time                                      |                                                    |

View from above and cross-sectional view (scale 1:100)