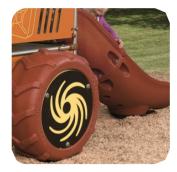

### Rotation moulded thermoplastic components

The complex-shaped components are made with the rotational moulding technique. For optimum robustness, HUSSON only uses volume-dyed, extremely thick, easy maintenance, top-of-the-range HDPE (High Density Polyethylene) type material.