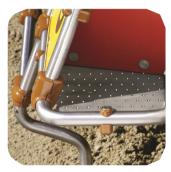

## Exclusive assembly system

- Clips and bearings manufactured in injected cast aluminium.
- Special anti-loose, vandalresistant stainless steel bolts (with exclusive HUSSON tool).
- Use of stainless steel and an exclusive\* assembly system on all of HUSSON's ranges enables easy and cost-effective maintenance.
- Improved robustness thanks to a double-clamping system.