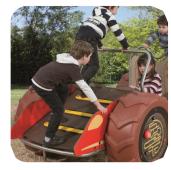

#### **MAGIC'color range:**

Very compact yet extremely comprehensive equipment which can be installed in small areas while offering a whole range of fun activities for 2 to 5 year olds.

+ Ideas: equipment delivered ready-assembled

+ Design: an original design to attract both big and ... small

+ Fun: dream machines!

| Identification                                         |                                                    |
|--------------------------------------------------------|----------------------------------------------------|
| Catalogue                                              | Play Equipment                                     |
| Range                                                  | MAGIC'color                                        |
| Universe/Theme                                         | Vehicles                                           |
| Page                                                   | 142                                                |
| Recreational characteristics                           |                                                    |
| Age group                                              | 2-5 years                                          |
| Number of activities                                   | 9                                                  |
| Dimensional characteristics                            |                                                    |
| Equipment dimensions (LxWxH)                           | 3163×1480×1200 mm                                  |
| Maximum free-fall height                               | 0.85 m                                             |
| Overall dimensions of impact area                      | 6116x4480mm                                        |
| Total impact area in m²                                | 25.5                                               |
| Materials                                              |                                                    |
| Frame/Structure                                        | Passivated stainless steel                         |
| Railing/Trim                                           | HPL                                                |
| Assembly                                               | Powder coated cast aluminium                       |
| Other materials used                                   | Rotation moulded thermoplastic/<br>stainless steel |
| Slide                                                  | No                                                 |
| <b>Standards</b> (tested by an independent laboratory) |                                                    |
| NF-EN 1176 Version 2008                                | Yes                                                |
| Installation                                           |                                                    |
| Delivery                                               | Pre-assembled                                      |
| Foundations                                            | 0 or -0.40 m                                       |
| Number of blocks                                       | 2 or concrete slab                                 |
| Installation time                                      |                                                    |

#### A unique concept

Compact equipment delivered preassembled (factory assembled) for ultra fast, problem-free installations.