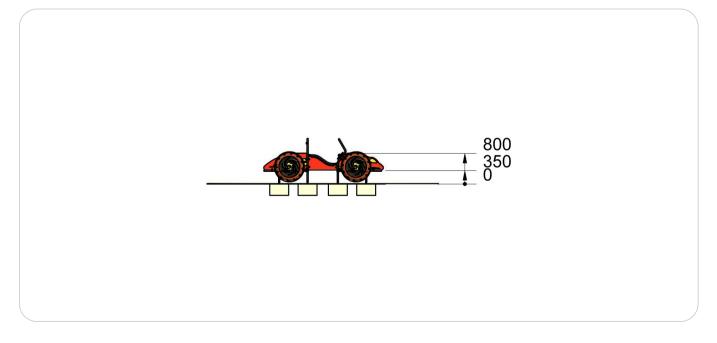

+ Design: an original design to attract both big and ... small

+ Fun: dream machines!

| Identification                                         |                                                    |
|--------------------------------------------------------|----------------------------------------------------|
| Catalogue                                              | Play Equipment                                     |
| Range                                                  | MAGIC'color                                        |
| Universe/Theme                                         | Vehicles                                           |
| Page                                                   | 142                                                |
| Recreational characteristics                           |                                                    |
| Age group                                              | 2-5 years                                          |
| Number of activities                                   | 9                                                  |
| Dimensional characteristics                            |                                                    |
| Equipment dimensions (LxWxH)                           | 3163×1480×1200 mm                                  |
| Maximum free-fall height                               | 0.85 m                                             |
| Overall dimensions of impact area                      | 6116x4480mm                                        |
| Total impact area in m²                                | 25.5                                               |
| Materials                                              |                                                    |
| Frame/Structure                                        | Passivated stainless steel                         |
| Railing/Trim                                           | HPL                                                |
| Assembly                                               | Powder coated cast aluminium                       |
| Other materials used                                   | Rotation moulded thermoplastic/<br>stainless steel |
| Slide                                                  | No                                                 |
| <b>Standards</b> (tested by an independent laboratory) |                                                    |
| NF-EN 1176 Version 2008                                | Yes                                                |
| Installation                                           |                                                    |
| Delivery                                               | Pre-assembled                                      |
| Foundations                                            | 0 or -0.40 m                                       |
| Number of blocks                                       | 2 or concrete slab                                 |
| Installation time                                      |                                                    |

View from above and cross-sectional view (scale 1:100)