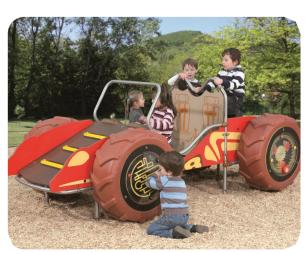

#### **MAGIC'color range:**

Very compact yet extremely comprehensive equipment which can be installed in small areas while offering a whole range of fun activities for 2 to 5 year olds.

+ Ideas: equipment delivered ready-assembled

+ Design: an original design to attract both big and ... small

+ Fun: dream machines!

| Identification                                         |                                                    |
|--------------------------------------------------------|----------------------------------------------------|
| Catalogue                                              | Play Equipment                                     |
| Range                                                  | MAGIC'color                                        |
| Universe/Theme                                         | Vehicles                                           |
| Page                                                   | 142                                                |
| Recreational characteristics                           |                                                    |
| Age group                                              | 2-5 years                                          |
| Number of activities                                   | 9                                                  |
| Dimensional characteristics                            |                                                    |
| Equipment dimensions (LxWxH)                           | 3163×1480×1200 mm                                  |
| Maximum free-fall height                               | 0.85 m                                             |
| Overall dimensions of impact area                      | 6116x4480mm                                        |
| Total impact area in m²                                | 25.5                                               |
| Materials                                              |                                                    |
| Frame/Structure                                        | Passivated stainless steel                         |
| Railing/Trim                                           | HPL                                                |
| Assembly                                               | Powder coated cast aluminium                       |
| Other materials used                                   | Rotation moulded thermoplastic/<br>stainless steel |
| Slide                                                  | No                                                 |
| <b>Standards</b> (tested by an independent laboratory) |                                                    |
| NF-EN 1176 Version 2008                                | Yes                                                |
| Installation                                           |                                                    |
| Delivery                                               | Pre-assembled                                      |
| Foundations                                            | 0 or -0.40 m                                       |
| Number of blocks                                       | 2 or concrete slab                                 |
| Installation time                                      |                                                    |

## **MAGIC'color range**

+ PRE-ASSEMBLED

+ FRAME/STRUCTURE

+ FLOORS/COVERING

+ THERMOPLASTIC COMPONENTS

#### A unique concept

Compact equipment delivered preassembled (factory assembled) for ultra fast, problem-free installations.