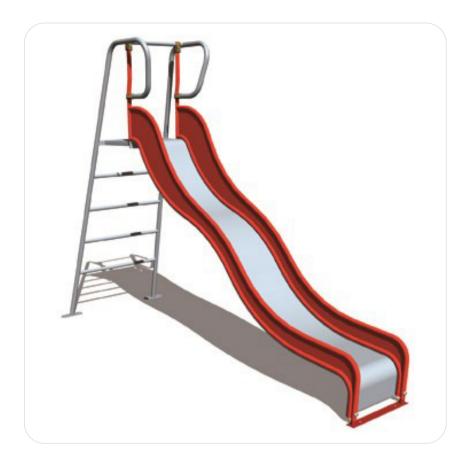

## **Traditional Slides**

- + Ideas: HUSSON has chosen an all-steel solution for durability and easy maintenance.
- + **Design:** of the traditional, reassuring shapes.
- + Fun: the slide has always been the playground favourite.

## + Technical features:

- Frame in hot-dip galvanised powder coated steel.
- Stainless steel sliding sheet.

| Identification                                 |                             |
|------------------------------------------------|-----------------------------|
| Catalogue                                      | Play Equipment              |
| Range                                          | Solo+                       |
| Universe/Theme                                 | Slides                      |
| Page                                           | 186                         |
| Recreational characteristics                   |                             |
| Age group                                      | 3-10 years                  |
| Dimensional characteristics                    |                             |
| Equipment dimensions (LxWxH)                   | 3228×920×2461 mm            |
| Maximum free-fall height                       | 1.6 m                       |
| Overall dimensions of impact area              | 6735×4104 mm                |
| Total impact area in m²                        | 21.4                        |
| Materials                                      |                             |
| Structure                                      | Galvanised, painted steel   |
| Slide                                          | Stainless steel             |
| Standards(tested by an independent laboratory) |                             |
| NF-EN 1176 Version 2008                        | Yes                         |
| Installation                                   |                             |
| Delivery                                       | Pre-assembled               |
| Foundations -0.40 m                            | Anchoring system (supplied) |
| Foundations 0 m                                | Concrete slab               |