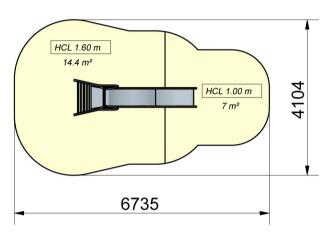

## + Technical features:

- Frame in hot-dip galvanised powder coated steel.
- Stainless steel sliding sheet.

| Identification                                 |                             |
|------------------------------------------------|-----------------------------|
| Catalogue                                      | Play Equipment              |
| Range                                          | Solo+                       |
| Universe/Theme                                 | Slides                      |
| Page                                           | 186                         |
| Recreational characteristics                   |                             |
| Age group                                      | 3-10 years                  |
| Dimensional characteristics                    |                             |
| Equipment dimensions (LxWxH)                   | 3228×920×2461 mm            |
| Maximum free-fall height                       | 1.6 m                       |
| Overall dimensions of impact area              | 6735×4104 mm                |
| Total impact area in m²                        | 21.4                        |
| Materials                                      |                             |
| Structure                                      | Galvanised, painted steel   |
| Slide                                          | Stainless steel             |
| Standards(tested by an independent laboratory) |                             |
| NF-EN 1176 Version 2008                        | Yes                         |
| Installation                                   |                             |
| Delivery                                       | Pre-assembled               |
| Foundations -0.40 m                            | Anchoring system (supplied) |
| Foundations 0 m                                | Concrete slab               |

SAFETY AREA: 21,4 m<sup>2</sup>

View from above and cross-sectional view (scale 1:100)