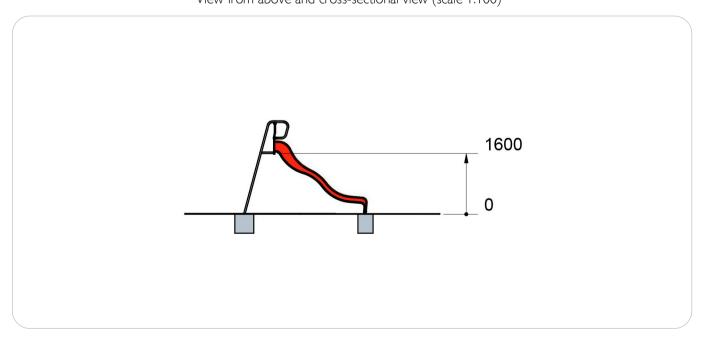

## + Technical features:

- Frame in hot-dip galvanised powder coated steel.
- Stainless steel sliding sheet.

| Identification                                 |                             |
|------------------------------------------------|-----------------------------|
| Catalogue                                      | Play Equipment              |
| Range                                          | Solo+                       |
| Universe/Theme                                 | Slides                      |
| Page                                           | 186                         |
| Recreational characteristics                   |                             |
| Age group                                      | 3-10 years                  |
| Dimensional characteristics                    |                             |
| Equipment dimensions (LxWxH)                   | 3228×920×2461 mm            |
| Maximum free-fall height                       | 1.6 m                       |
| Overall dimensions of impact area              | 6735×4104 mm                |
| Total impact area in m²                        | 21.4                        |
| Materials                                      |                             |
| Structure                                      | Galvanised, painted steel   |
| Slide                                          | Stainless steel             |
| Standards(tested by an independent laboratory) |                             |
| NF-EN 1176 Version 2008                        | Yes                         |
| Installation                                   |                             |
| Delivery                                       | Pre-assembled               |
| Foundations -0.40 m                            | Anchoring system (supplied) |
| Foundations 0 m                                | Concrete slab               |

SAFETY AREA: 21,4 m<sup>2</sup>

View from above and cross-sectional view (scale 1:100)