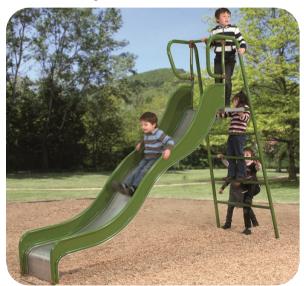

## **Traditional Slides**

- + Ideas: HUSSON has chosen an all-steel solution for durability and easy maintenance.
- + **Design:** of the traditional, reassuring shapes.
- + Fun: the slide has always been the playground favourite.

## + Technical features:

- Frame in hot-dip galvanised powder coated steel.
- Stainless steel sliding sheet.

| Identification                                 |                             |
|------------------------------------------------|-----------------------------|
| Catalogue                                      | Play Equipment              |
| Range                                          | Solo+                       |
| Universe/Theme                                 | Slides                      |
| Page                                           | 186                         |
| Recreational characteristics                   |                             |
| Age group                                      | 3-10 years                  |
| Dimensional characteristics                    |                             |
| Equipment dimensions (LxWxH)                   | 3228×920×2461 mm            |
| Maximum free-fall height                       | 1.6 m                       |
| Overall dimensions of impact area              | 6735×4104 mm                |
| Total impact area in m²                        | 21.4                        |
| Materials                                      |                             |
| Structure                                      | Galvanised, painted steel   |
| Slide                                          | Stainless steel             |
| Standards(tested by an independent laboratory) |                             |
| NF-EN 1176 Version 2008                        | Yes                         |
| Installation                                   |                             |
| Delivery                                       | Pre-assembled               |
| Foundations -0.40 m                            | Anchoring system (supplied) |
| Foundations 0 m                                | Concrete slab               |