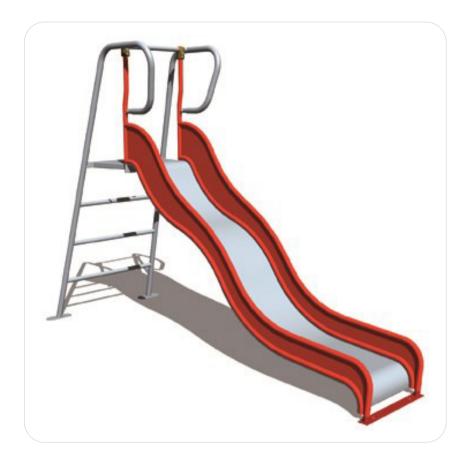

## **Traditional Slides**

- + Ideas: HUSSON has chosen an all-steel solution for durability and easy maintenance.
- + **Design:** of the traditional, reassuring shapes.
- + Fun: the slide has always been the playground favourite.

## + Technical features:

- Frame in hot-dip galvanised powder coated steel.
- Stainless steel sliding sheet.

| Identification                                  |                             |
|-------------------------------------------------|-----------------------------|
| Catalogue                                       | Play Equipment              |
| Range                                           | Solo+                       |
| Universe/Theme                                  | Slides                      |
| Page                                            | 187                         |
| Recreational characteristics                    |                             |
| Age group                                       | 3-10 years                  |
| Dimensional characteristics                     |                             |
| Equipment dimensions (LxWxH)                    | 2741×868×2058 mm            |
| Maximum free-fall height                        | 1.2 m                       |
| Overall dimensions of impact area               | 6178×3912 mm                |
| Total impact area in m²                         | 18.9                        |
| Materials                                       |                             |
| Structure                                       | Metal                       |
| Slide                                           | Stainless steel             |
| Standards (tested by an independent laboratory) |                             |
| NF-EN 1176 Version 2008                         | Yes                         |
| Installation                                    |                             |
| Delivery                                        | Pre-assembled               |
| Foundations -0.40 m                             | Anchoring system (supplied) |
| Foundations 0 m                                 | Concrete slab               |