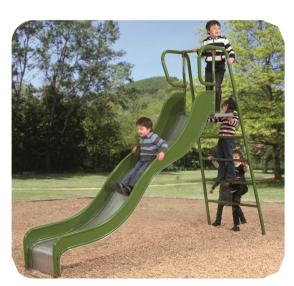

## **Traditional Slides**

- + Ideas: HUSSON has chosen an all-steel solution for durability and easy maintenance.
- + **Design:** of the traditional, reassuring shapes.
- + Fun: the slide has always been the playground favourite.

## + Technical features:

- Frame in hot-dip galvanised powder coated steel.
- Stainless steel sliding sheet.

| Identification                                  |                             |
|-------------------------------------------------|-----------------------------|
| Catalogue                                       | Play Equipment              |
| Range                                           | Solo+                       |
| Universe/Theme                                  | Slides                      |
| Page                                            | 187                         |
| Recreational characteristics                    |                             |
| Age group                                       | 3-10 years                  |
| Dimensional characteristics                     |                             |
| Equipment dimensions (LxWxH)                    | 2741×868×2058 mm            |
| Maximum free-fall height                        | 1.2 m                       |
| Overall dimensions of impact area               | 6178×3912 mm                |
| Total impact area in m²                         | 18.9                        |
| Materials                                       |                             |
| Structure                                       | Metal                       |
| Slide                                           | Stainless steel             |
| Standards (tested by an independent laboratory) |                             |
| NF-EN 1176 Version 2008                         | Yes                         |
| Installation                                    |                             |
| Delivery                                        | Pre-assembled               |
| Foundations -0.40 m                             | Anchoring system (supplied) |
| Foundations 0 m                                 | Concrete slab               |