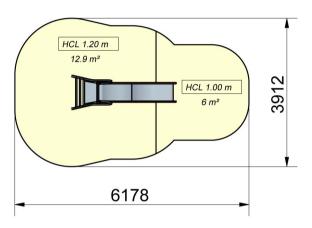

## + Technical features:

- Frame in hot-dip galvanised powder coated steel.
- Stainless steel sliding sheet.

| Identification                                  |                             |
|-------------------------------------------------|-----------------------------|
| Catalogue                                       | Play Equipment              |
| Range                                           | Solo+                       |
| Universe/Theme                                  | Slides                      |
| Page                                            | 187                         |
| Recreational characteristics                    |                             |
| Age group                                       | 3-10 years                  |
| Dimensional characteristics                     |                             |
| Equipment dimensions (LxWxH)                    | 2741×868×2058 mm            |
| Maximum free-fall height                        | 1.2 m                       |
| Overall dimensions of impact area               | 6178×3912 mm                |
| Total impact area in m²                         | 18.9                        |
| Materials                                       |                             |
| Structure                                       | Metal                       |
| Slide                                           | Stainless steel             |
| Standards (tested by an independent laboratory) |                             |
| NF-EN 1176 Version 2008                         | Yes                         |
| Installation                                    |                             |
| Delivery                                        | Pre-assembled               |
| Foundations -0.40 m                             | Anchoring system (supplied) |
| Foundations 0 m                                 | Concrete slab               |

SAFETY AREA: 18,9 m<sup>2</sup>

View from above and cross-sectional view (scale 1:100)