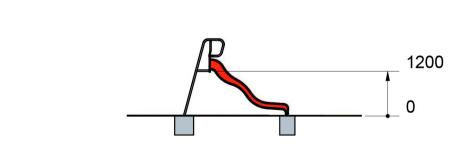

## + Technical features:

- Frame in hot-dip galvanised powder coated steel.
- Stainless steel sliding sheet.

| Identification                                  |                             |
|-------------------------------------------------|-----------------------------|
| Catalogue                                       | Play Equipment              |
| Range                                           | Solo+                       |
| Universe/Theme                                  | Slides                      |
| Page                                            | 187                         |
| Recreational characteristics                    |                             |
| Age group                                       | 3-10 years                  |
| Dimensional characteristics                     |                             |
| Equipment dimensions (LxWxH)                    | 2741×868×2058 mm            |
| Maximum free-fall height                        | 1.2 m                       |
| Overall dimensions of impact area               | 6178×3912 mm                |
| Total impact area in m²                         | 18.9                        |
| Materials                                       |                             |
| Structure                                       | Metal                       |
| Slide                                           | Stainless steel             |
| Standards (tested by an independent laboratory) |                             |
| NF-EN 1176 Version 2008                         | Yes                         |
| Installation                                    |                             |
| Delivery                                        | Pre-assembled               |
| Foundations -0.40 m                             | Anchoring system (supplied) |
| Foundations 0 m                                 | Concrete slab               |

SAFETY AREA: 18,9 m<sup>2</sup>

View from above and cross-sectional view (scale 1:100)