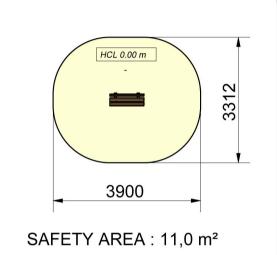

View from above and cross-sectional view (scale 1:100)

| Identification                      |                           |
|-------------------------------------|---------------------------|
| Catalogue                           | Play Equipment            |
| Range                               | Solo+                     |
| Universe/Theme                      | Small Play Furniture      |
| Page                                | 193                       |
| Recreational characteristics        |                           |
| Age group                           | I-8 years                 |
| Dimensional characteristics         |                           |
| Equipment dimensions (LxWxH)        | 900×340×498 mm            |
| Maximum free-fall height            | 0 m                       |
| Overall dimensions of impact area   | 3,900×3,312 mm            |
| Total impact area in m <sup>2</sup> | П                         |
| Materials                           |                           |
| Structure                           | Galvanised, painted steel |
| Seat/Back                           | Composite wood            |
| Installation                        |                           |
| Delivery                            | Pre-assembled             |
| Foundations -0.40 m                 | 2 Blocks                  |
| Foundations 0 m                     | Concrete slab or 2 blocks |