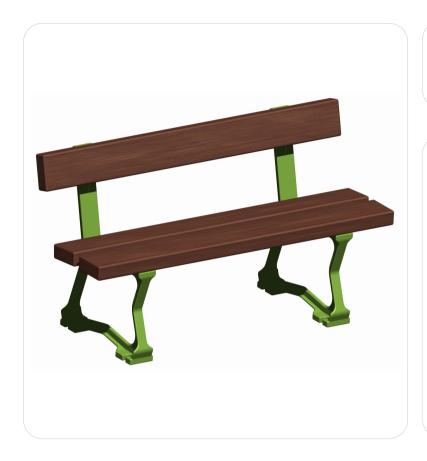

## **Small Play Furniture**

- + Ideas: seats and small tables designed for children from 1 to 8 years.
- + **Design:** gentle ergonomic shapes designed for small children.
- + Fun: encourages social interaction.
- + Technical features:
- Frame in hot-dip galvanised powder coated steel.
- Composite wood slats.

| Identification                      |                           |
|-------------------------------------|---------------------------|
| Catalogue                           | Play Equipment            |
| Range                               | Solo+                     |
| Universe/Theme                      | Small Play Furniture      |
| Page                                | 193                       |
| Recreational characteristics        |                           |
| Age group                           | I-8 years                 |
| Dimensional characteristics         |                           |
| Equipment dimensions (LxWxH)        | 900×340×498 mm            |
| Maximum free-fall height            | 0 m                       |
| Overall dimensions of impact area   | 3,900×3,312 mm            |
| Total impact area in m <sup>2</sup> | П                         |
| Materials                           |                           |
| Structure                           | Galvanised, painted steel |
| Seat/Back                           | Composite wood            |
| Installation                        |                           |
| Delivery                            | Pre-assembled             |
| Foundations -0.40 m                 | 2 Blocks                  |
| Foundations 0 m                     | Concrete slab or 2 blocks |