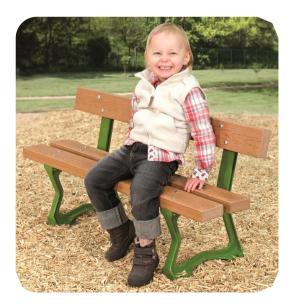

## **Small Play Furniture**

- + Ideas: seats and small tables designed for children from 1 to 8 years.
- + **Design:** gentle ergonomic shapes designed for small children.
- + Fun: encourages social interaction.
- + Technical features:
- Frame in hot-dip galvanised powder coated steel.
- Composite wood slats.

| Identification                      |                           |
|-------------------------------------|---------------------------|
| Catalogue                           | Play Equipment            |
| Range                               | Solo+                     |
| Universe/Theme                      | Small Play Furniture      |
| Page                                | 193                       |
| Recreational characteristics        |                           |
| Age group                           | I-8 years                 |
| Dimensional characteristics         |                           |
| Equipment dimensions (LxWxH)        | 900×340×498 mm            |
| Maximum free-fall height            | 0 m                       |
| Overall dimensions of impact area   | 3,900×3,312 mm            |
| Total impact area in m <sup>2</sup> | П                         |
| Materials                           |                           |
| Structure                           | Galvanised, painted steel |
| Seat/Back                           | Composite wood            |
| Installation                        |                           |
| Delivery                            | Pre-assembled             |
| Foundations -0.40 m                 | 2 Blocks                  |
| Foundations 0 m                     | Concrete slab or 2 blocks |