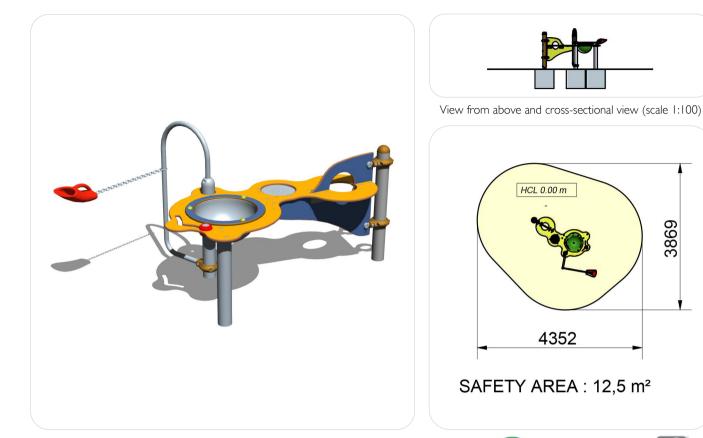

3869

## **Sand Pits**

In addition to the sand filter and shovel, this module also includes a sand pan. It encourages children to circulate the sand through filters and grooves engraved in the HPL panel.

| dentification                              |                           |
|--------------------------------------------|---------------------------|
| Catalogue                                  | Play Equipment            |
| Range                                      | Solo+                     |
| Universe/Theme                             | Play Panels               |
| Page                                       | 194                       |
| Recreational characteristics               |                           |
| Age group                                  | I-8 years                 |
| Dimensional characteristics                |                           |
| Equipment dimensions (LxWxH)               | 1513x1360x1069 mm         |
| Maximum free-fall height                   | 0 m                       |
| Overall dimensions of impact area          | 4352x3869 mm              |
| Total impact area in m <sup>2</sup>        | 13.7                      |
| Materials                                  |                           |
| Post                                       | Galvanised, painted steel |
| Panel                                      | HPL                       |
| Standards (tested by an independent labora | tory)                     |
| NF-EN 1176 Version 2008                    | Yes                       |
| Installation                               |                           |
| Delivery                                   | Pre-assembled             |
| Foundations -0.40 m                        | 2 Blocks                  |
| Foundations 0 m                            | Concrete slab or 2 blocks |