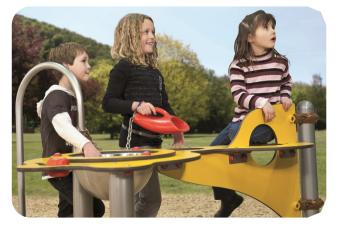

## **Sand Pits**

In addition to the sand filter and shovel, this module also includes a sand pan. It encourages children to circulate the sand through filters and grooves engraved in the HPL panel.

| dentification                              |                           |
|--------------------------------------------|---------------------------|
| Catalogue                                  | Play Equipment            |
| Range                                      | Solo+                     |
| Universe/Theme                             | Play Panels               |
| Page                                       | 194                       |
| Recreational characteristics               |                           |
| Age group                                  | I-8 years                 |
| Dimensional characteristics                |                           |
| Equipment dimensions (LxWxH)               | 1513x1360x1069 mm         |
| Maximum free-fall height                   | 0 m                       |
| Overall dimensions of impact area          | 4352x3869 mm              |
| Total impact area in m <sup>2</sup>        | 13.7                      |
| Materials                                  |                           |
| Post                                       | Galvanised, painted steel |
| Panel                                      | HPL                       |
| Standards (tested by an independent labora | tory)                     |
| NF-EN 1176 Version 2008                    | Yes                       |
| Installation                               |                           |
| Delivery                                   | Pre-assembled             |
| Foundations -0.40 m                        | 2 Blocks                  |
| Foundations 0 m                            | Concrete slab or 2 blocks |