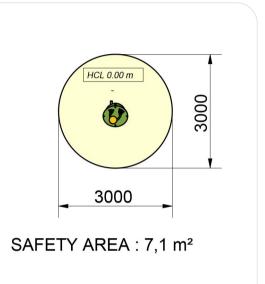

## **Technical Specifications Small Sand Pit**

View from above and cross-sectional view (scale 1:100)

## Sand Pits

The compact module with sand filter and shovel encourages children to circulate the sand through filters and grooves engraved in the HPL panel.

|                                              | JJMILOL                   |
|----------------------------------------------|---------------------------|
| Identification                               |                           |
| Catalogue                                    | Play Equipment            |
| Range                                        | Solo+                     |
| Universe/Theme                               | Play Panels               |
| Page                                         | 194                       |
| Recreational characteristics                 |                           |
| Age group                                    | I-8 years                 |
| Dimensional characteristics                  |                           |
| Equipment dimensions (LxWxH)                 | 650×677×608 mm            |
| Maximum free-fall height                     | 0 m                       |
| Overall dimensions of impact area            | 3000×3000 mm              |
| Total impact area in m <sup>2</sup>          | 7.1                       |
| Materials                                    |                           |
| Post                                         | Galvanised, painted steel |
| Platform                                     | HPL                       |
| Standards (tested by an independent labo     | ratory)                   |
| NF-EN 1176 Version 2008                      | Yes                       |
| Installation                                 |                           |
| Delivery                                     | Pre-assembled             |
| Foundations -0.40 m                          | l block                   |
| Foundations 0 m                              | Concrete slab or I block  |
| ISO 14001<br>BUREAU VERITAS<br>Configuration |                           |