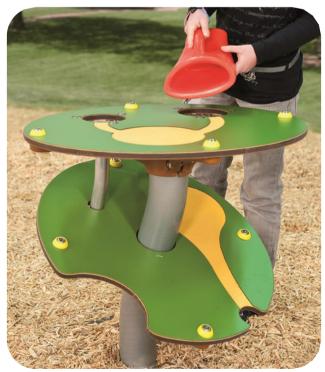

## Sand Pits

The compact module with sand filter and shovel encourages children to circulate the sand through filters and grooves engraved in the HPL panel.

|                                              | JJMILOL                   |
|----------------------------------------------|---------------------------|
| Identification                               |                           |
| Catalogue                                    | Play Equipment            |
| Range                                        | Solo+                     |
| Universe/Theme                               | Play Panels               |
| Page                                         | 194                       |
| Recreational characteristics                 |                           |
| Age group                                    | I-8 years                 |
| Dimensional characteristics                  |                           |
| Equipment dimensions (LxWxH)                 | 650×677×608 mm            |
| Maximum free-fall height                     | 0 m                       |
| Overall dimensions of impact area            | 3000×3000 mm              |
| Total impact area in m <sup>2</sup>          | 7.1                       |
| Materials                                    |                           |
| Post                                         | Galvanised, painted steel |
| Platform                                     | HPL                       |
| Standards (tested by an independent labo     | ratory)                   |
| NF-EN 1176 Version 2008                      | Yes                       |
| Installation                                 |                           |
| Delivery                                     | Pre-assembled             |
| Foundations -0.40 m                          | l block                   |
| Foundations 0 m                              | Concrete slab or I block  |
| ISO 14001<br>BUREAU VERITAS<br>Configuration |                           |