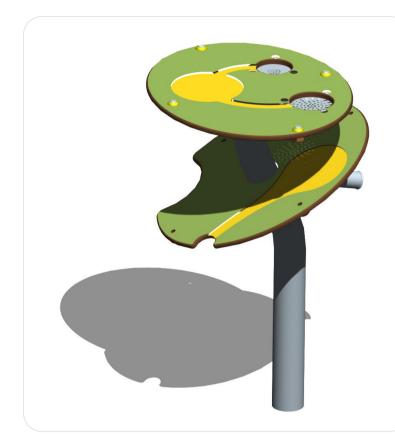

## Sand Pits

The compact module with sand filter and shovel encourages children to circulate the sand through filters and grooves engraved in the HPL panel.

|                                              | JJMILOL                   |
|----------------------------------------------|---------------------------|
| Identification                               |                           |
| Catalogue                                    | Play Equipment            |
| Range                                        | Solo+                     |
| Universe/Theme                               | Play Panels               |
| Page                                         | 194                       |
| Recreational characteristics                 |                           |
| Age group                                    | I-8 years                 |
| Dimensional characteristics                  |                           |
| Equipment dimensions (LxWxH)                 | 650×677×608 mm            |
| Maximum free-fall height                     | 0 m                       |
| Overall dimensions of impact area            | 3000×3000 mm              |
| Total impact area in m <sup>2</sup>          | 7.1                       |
| Materials                                    |                           |
| Post                                         | Galvanised, painted steel |
| Platform                                     | HPL                       |
| Standards (tested by an independent labo     | ratory)                   |
| NF-EN 1176 Version 2008                      | Yes                       |
| Installation                                 |                           |
| Delivery                                     | Pre-assembled             |
| Foundations -0.40 m                          | l block                   |
| Foundations 0 m                              | Concrete slab or I block  |
| ISO 14001<br>BUREAU VERITAS<br>Configuration |                           |