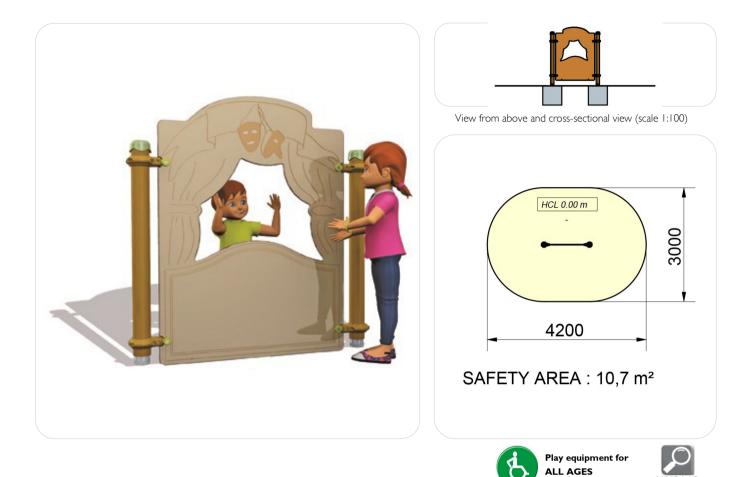

JJM1660

EUROPE

Small theatre encouraging children to turn into budding young actors for a moment.

| Identification                                  |                           |
|-------------------------------------------------|---------------------------|
| Catalogue                                       | Play Equipment            |
| Range                                           | Solo+                     |
| Universe/Theme                                  | Play Panels               |
| Page                                            | 195                       |
| Recreational characteristics                    |                           |
| Age group                                       | I-8 years                 |
| Dimensional characteristics                     |                           |
| Equipment dimensions (LxWxH)                    | 323x 40x 546 mm           |
| Maximum free-fall height                        | 0 m                       |
| Overall dimensions of impact area               | 4200×3000 mm              |
| Total impact area in m <sup>2</sup>             | 10.7                      |
| Materials                                       |                           |
| Structure                                       | Galvanised, painted steel |
| Platform                                        | HPL                       |
| Standards (tested by an independent laboratory) |                           |
| NF-EN 1176 Version 2008                         | Yes                       |
| Installation                                    |                           |
| Delivery                                        | Pre-assembled             |
| Foundations -0.40 m                             | 2 blocks                  |
| Foundations 0 m                                 | Concrete slab or 2 blocks |
| ISO 14001                                       |                           |