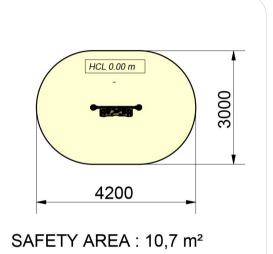

## Technical Specifications Operating Station

View from above and cross-sectional view (scale 1:100)

## **Operating Station**

A real operating station with a "moving landscape". As the child turns the wheel, the landscape moves in the windscreen. Suddenly - BANG! An accident. Guaranteed fun!

|                                                 | 55111002                  |
|-------------------------------------------------|---------------------------|
| Identification                                  |                           |
| Catalogue                                       | Play Equipment            |
| Range                                           | Solo+                     |
| Universe/Theme                                  | Play Panels               |
| Page                                            | 195                       |
| Recreational characteristics                    |                           |
| Age group                                       | I-8 years                 |
| Dimensional characteristics                     |                           |
| Equipment dimensions (LxWxH)                    | 1233x308x1032 mm          |
| Maximum free-fall height                        | 0 m                       |
| Overall dimensions of impact area               | 4200×3000 mm              |
| Total impact area in m <sup>2</sup>             | 10.7                      |
| Materials                                       |                           |
| Structure                                       | Galvanised, painted steel |
| Platform                                        | HPL                       |
| Standards (tested by an independent laboratory) |                           |
| NF-EN 1176 Version 2008                         | Yes                       |
| Installation                                    |                           |
| Delivery                                        | Pre-assembled             |
| Foundations -0.40 m                             | 2 blocks                  |
| Foundations 0 m                                 | Concrete slab or 2 blocks |
| ISO 14001<br>BUREAU VERITAS                     | MADE IN FRAME             |