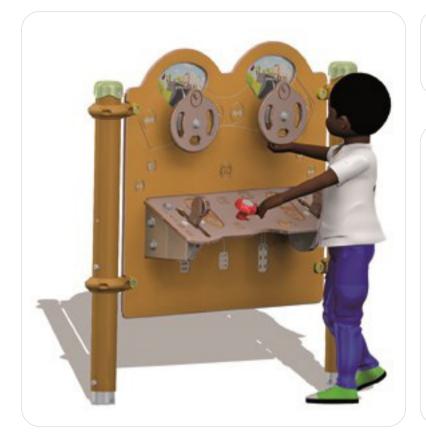

## **Operating Station**

A real operating station with a "moving landscape". As the child turns the wheel, the landscape moves in the windscreen. Suddenly - BANG! An accident. Guaranteed fun!

|                                                 | 55111002                  |
|-------------------------------------------------|---------------------------|
| Identification                                  |                           |
| Catalogue                                       | Play Equipment            |
| Range                                           | Solo+                     |
| Universe/Theme                                  | Play Panels               |
| Page                                            | 195                       |
| Recreational characteristics                    |                           |
| Age group                                       | I-8 years                 |
| Dimensional characteristics                     |                           |
| Equipment dimensions (LxWxH)                    | 1233x308x1032 mm          |
| Maximum free-fall height                        | 0 m                       |
| Overall dimensions of impact area               | 4200×3000 mm              |
| Total impact area in m <sup>2</sup>             | 10.7                      |
| Materials                                       |                           |
| Structure                                       | Galvanised, painted steel |
| Platform                                        | HPL                       |
| Standards (tested by an independent laboratory) |                           |
| NF-EN 1176 Version 2008                         | Yes                       |
| Installation                                    |                           |
| Delivery                                        | Pre-assembled             |
| Foundations -0.40 m                             | 2 blocks                  |
| Foundations 0 m                                 | Concrete slab or 2 blocks |
| ISO 14001<br>BUREAU VERITAS                     | MADE IN FRAME             |