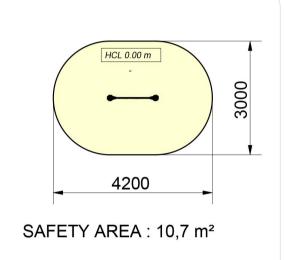

View from above and cross-sectional view (scale 1:100)

## **Masked Knight**

"Look at me! I'm a brave knight fighting the scary dragon"

| Identification                                  |                           |
|-------------------------------------------------|---------------------------|
| Catalogue                                       | Play Equipment            |
| Range                                           | Solo+                     |
| Universe/Theme                                  | Play Panels               |
| Page                                            | 195                       |
| Recreational characteristics                    |                           |
| Age group                                       | I-8 years                 |
| Dimensional characteristics                     |                           |
| Equipment dimensions (LxWxH)                    | 1323×140×974 mm           |
| Maximum free-fall height                        | 0 m                       |
| Overall dimensions of impact area               | 4200×3000 mm              |
| Total impact area in m²                         | 10.7                      |
| Materials                                       |                           |
| Structure                                       | Galvanised, painted steel |
| Platform                                        | HPL                       |
| Standards (tested by an independent laboratory) |                           |
| NF-EN 1176 Version 2008                         | Yes                       |
| Installation                                    |                           |
| Delivery                                        | Kit                       |
| Foundations -0.40 m                             | 2 blocks                  |
| Foundations 0 m                                 | Concrete slab or 2 blocks |