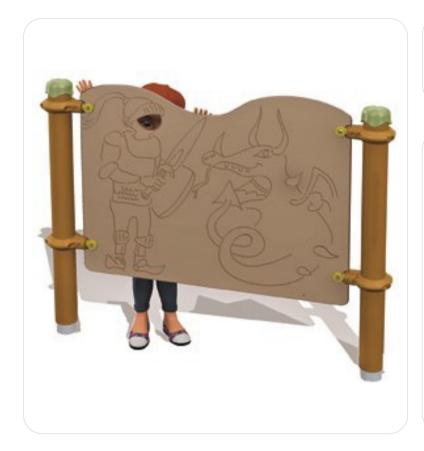

## **Masked Knight**

"Look at me! I'm a brave knight fighting the scary dragon"

| Identification                                  |                           |
|-------------------------------------------------|---------------------------|
| Catalogue                                       | Play Equipment            |
| Range                                           | Solo+                     |
| Universe/Theme                                  | Play Panels               |
| Page                                            | 195                       |
| Recreational characteristics                    |                           |
| Age group                                       | I-8 years                 |
| Dimensional characteristics                     |                           |
| Equipment dimensions (LxWxH)                    | 1323×140×974 mm           |
| Maximum free-fall height                        | 0 m                       |
| Overall dimensions of impact area               | 4200×3000 mm              |
| Total impact area in m²                         | 10.7                      |
| Materials                                       |                           |
| Structure                                       | Galvanised, painted steel |
| Platform                                        | HPL                       |
| Standards (tested by an independent laboratory) |                           |
| NF-EN 1176 Version 2008                         | Yes                       |
| Installation                                    |                           |
| Delivery                                        | Kit                       |
| Foundations -0.40 m                             | 2 blocks                  |
| Foundations 0 m                                 | Concrete slab or 2 blocks |