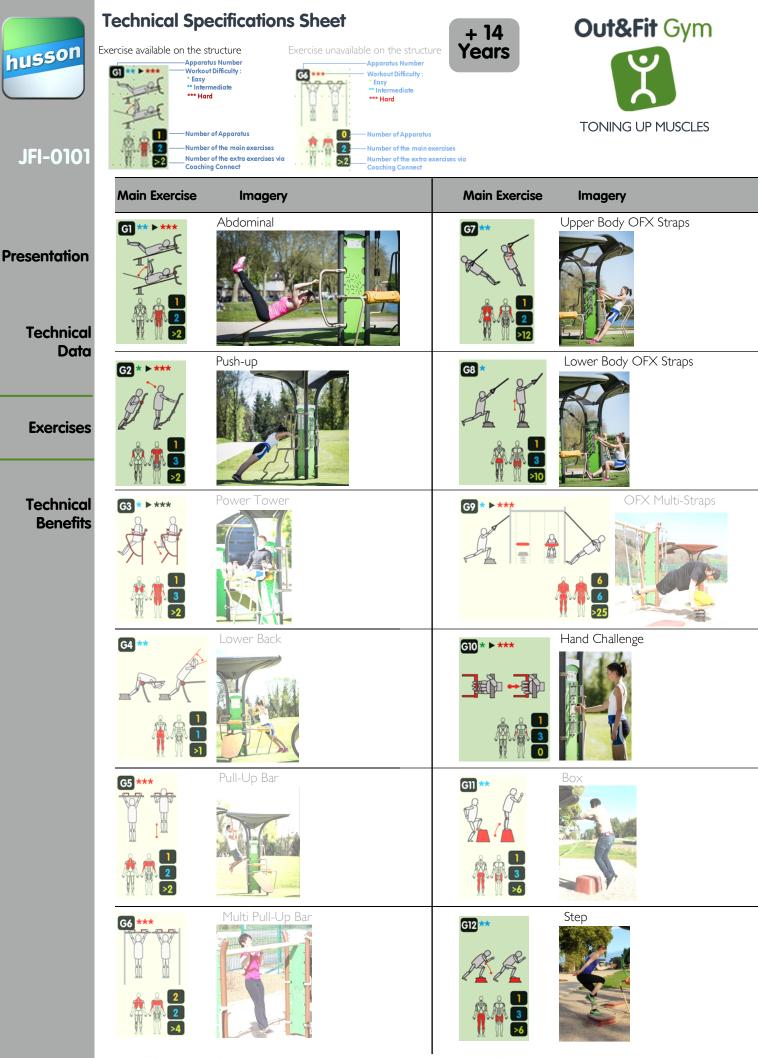

| husson<br>JFI-0101                           | <section-header>Technical Specifications SheetImage: Partial Specifications Specifications SheetImage: Partial Specifications Specifications SheetImage: Partial Specifications SheetImage: Partial Specifications SheetImage: Partial Specifications Specifications SheetImage: Partial S</section-header> | Out&Fit Gym                                                                                                                                                                                          |
|----------------------------------------------|------------------------------------------------------------------------------------------------------------------------------------------------------------------------------------------------------------------------------------------------------------------------------------------------------------------------------------------------------------------------------------------------------------------------------------------------------------------------------------------------------------------------------------------------------------------------------------------------------------------------------------------------------------------------------------------------------------------------------------------------------------------------------------------------------------------------------------------------------------------------------------------------------------------------------------------------------------------------------------------------------------------------------------------------------------------------------------------------------------------------------------------------------------------------------------------------------------------------------------------------------------------------------------------------------------------------------------------------------------------------------------------------------------------------------------------|------------------------------------------------------------------------------------------------------------------------------------------------------------------------------------------------------|
| Presentation                                 |                                                                                                                                                                                                                                                                                                                                                                                                                                                                                                                                                                                                                                                                                                                                                                                                                                                                                                                                                                                                                                                                                                                                                                                                                                                                                                                                                                                                                                          |                                                                                                                                                                                                      |
| Technical<br>Data                            |                                                                                                                                                                                                                                                                                                                                                                                                                                                                                                                                                                                                                                                                                                                                                                                                                                                                                                                                                                                                                                                                                                                                                                                                                                                                                                                                                                                                                                          |                                                                                                                                                                                                      |
| Exercises<br>Technical<br>Benefits           |                                                                                                                                                                                                                                                                                                                                                                                                                                                                                                                                                                                                                                                                                                                                                                                                                                                                                                                                                                                                                                                                                                                                                                                                                                                                                                                                                                                                                                          |                                                                                                                                                                                                      |
|                                              | Strength & Toning for Everyone                                                                                                                                                                                                                                                                                                                                                                                                                                                                                                                                                                                                                                                                                                                                                                                                                                                                                                                                                                                                                                                                                                                                                                                                                                                                                                                                                                                                           | Made for every-<br>one with lots of<br>apparatus accessi-<br>ble to                                                                                                                                  |
| ISO 14001<br>BUREAU VERITAS<br>Centification |                                                                                                                                                                                                                                                                                                                                                                                                                                                                                                                                                                                                                                                                                                                                                                                                                                                                                                                                                                                                                                                                                                                                                                                                                                                                                                                                                                                                                                          | <ul> <li>Out&amp;Fit Gym</li> <li>+ Compact structure</li> <li>+ Sheltered configuration</li> <li>+ For everyone; from beginners to experts</li> <li>+ Individual trainings or in a group</li> </ul> |