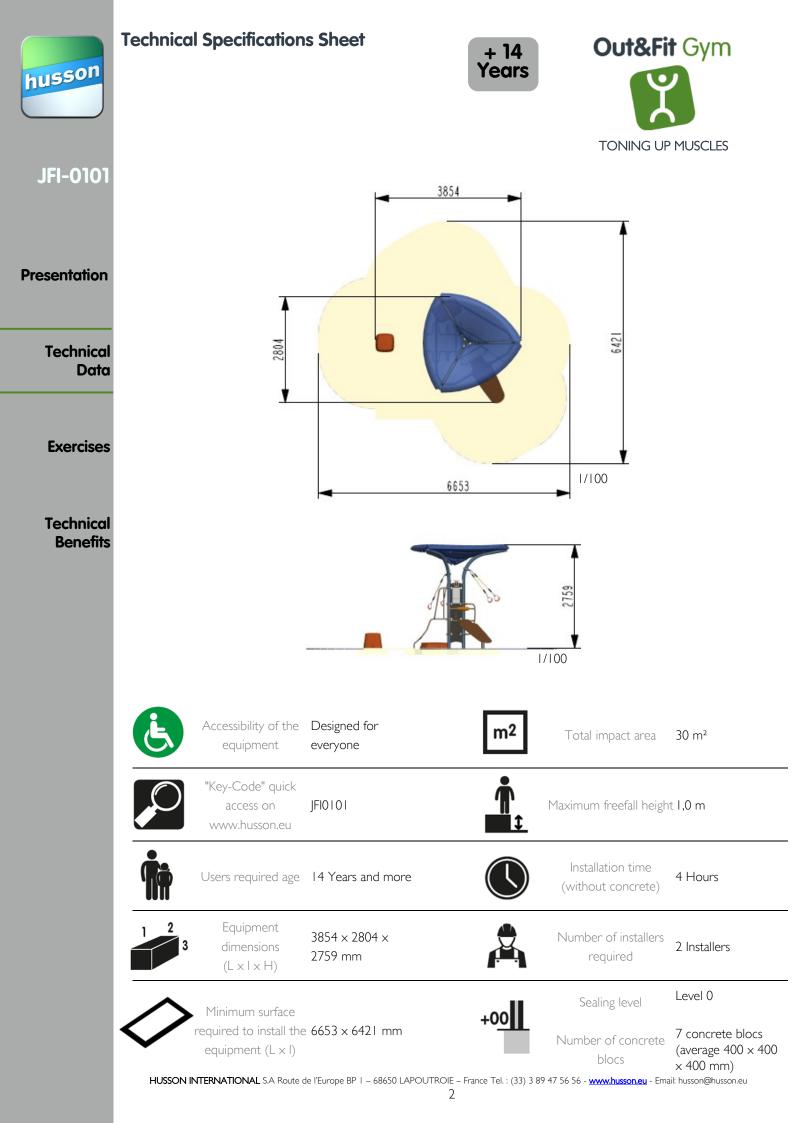

| husson<br>JFI-0101                           | <section-header>Technical Specifications SheetImage: Partial Specifications Specifications SheetImage: Partial Specifications Specifications SheetImage: Partial Specifications SheetImage: Partial Specifications SheetImage: Partial Specifications Specifications SheetImage: Partial S</section-header> | Out&Fit Gym                                                                                                                                                                                          |
|----------------------------------------------|------------------------------------------------------------------------------------------------------------------------------------------------------------------------------------------------------------------------------------------------------------------------------------------------------------------------------------------------------------------------------------------------------------------------------------------------------------------------------------------------------------------------------------------------------------------------------------------------------------------------------------------------------------------------------------------------------------------------------------------------------------------------------------------------------------------------------------------------------------------------------------------------------------------------------------------------------------------------------------------------------------------------------------------------------------------------------------------------------------------------------------------------------------------------------------------------------------------------------------------------------------------------------------------------------------------------------------------------------------------------------------------------------------------------------------------|------------------------------------------------------------------------------------------------------------------------------------------------------------------------------------------------------|
| Presentation                                 |                                                                                                                                                                                                                                                                                                                                                                                                                                                                                                                                                                                                                                                                                                                                                                                                                                                                                                                                                                                                                                                                                                                                                                                                                                                                                                                                                                                                                                          |                                                                                                                                                                                                      |
| Technical<br>Data                            |                                                                                                                                                                                                                                                                                                                                                                                                                                                                                                                                                                                                                                                                                                                                                                                                                                                                                                                                                                                                                                                                                                                                                                                                                                                                                                                                                                                                                                          |                                                                                                                                                                                                      |
| Exercises<br>Technical<br>Benefits           |                                                                                                                                                                                                                                                                                                                                                                                                                                                                                                                                                                                                                                                                                                                                                                                                                                                                                                                                                                                                                                                                                                                                                                                                                                                                                                                                                                                                                                          |                                                                                                                                                                                                      |
|                                              | Strength & Toning for Everyone                                                                                                                                                                                                                                                                                                                                                                                                                                                                                                                                                                                                                                                                                                                                                                                                                                                                                                                                                                                                                                                                                                                                                                                                                                                                                                                                                                                                           | Made for every-<br>one with lots of<br>apparatus accessi-<br>ble to                                                                                                                                  |
| ISO 14001<br>BUREAU VERITAS<br>Centification |                                                                                                                                                                                                                                                                                                                                                                                                                                                                                                                                                                                                                                                                                                                                                                                                                                                                                                                                                                                                                                                                                                                                                                                                                                                                                                                                                                                                                                          | <ul> <li>Out&amp;Fit Gym</li> <li>+ Compact structure</li> <li>+ Sheltered configuration</li> <li>+ For everyone; from beginners to experts</li> <li>+ Individual trainings or in a group</li> </ul> |