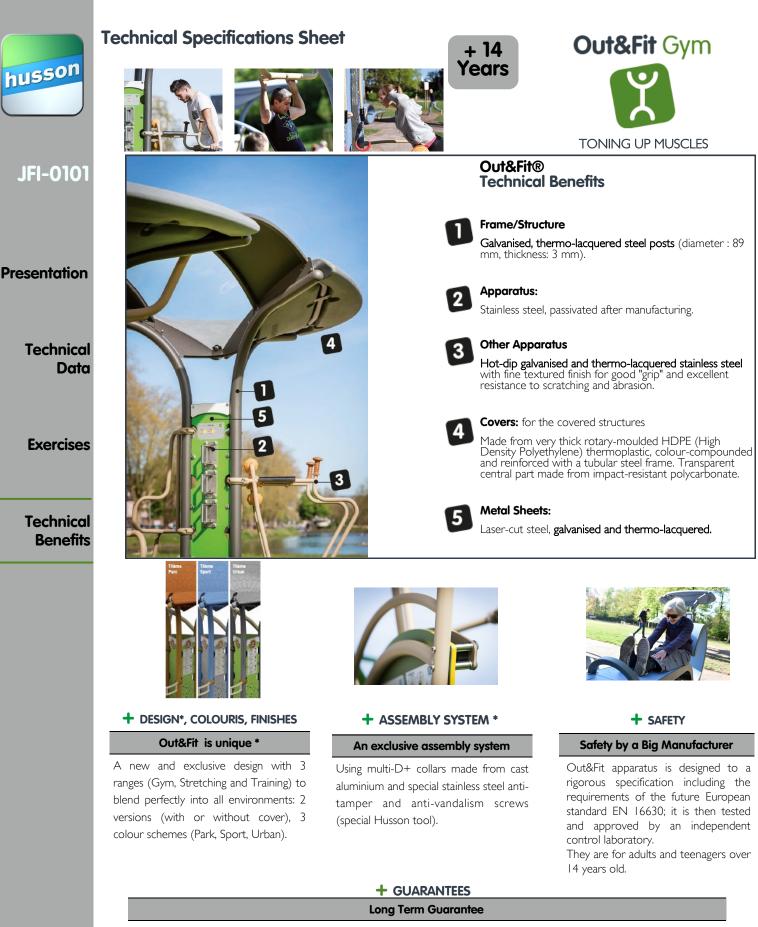

group

Ι

HUSSON INTERNATIONAL S.A. Route de l'Europe BP I - 68650 LAPOUTROIE - France Tel. : (33) 3 89 47 56 56 - www.husson.eu - Email: husson@husson.eu

- 20 years: for the mechanical resistance due to a manufacturing
   defect on: metallic parts of the structure (posts, stainless steel screws)
- I0 years: for the mechanical resistance due to a manufacturing defect on: the other metallic parts, made in aluminium, HPL and • HDPE panels, "Wood Woodtech" (except mobile or mechanical parts)
- **5 years**: for the mechanical resistance due to a manufacturing defect on: parts made in moulded or rotary-moulded thermoplastic (except mobile or mechanical parts)
- **2 years** for the mechanical resistance due to a manufacturing defect on: the other fixed, mobile or mechanical parts.

Husson guarantee and application terms mentioned above: refer to Husson's terms and conditions of sale available on the final pages of the current price list or on ww.husson.eu.

## \*patented systems, registered designs.

HUSSON INTERNATIONAL S.A. Route de l'Europe BP I – 68650 LAPOUTROIE – France Tel. : (33) 3 89 47 56 56 - www.husson.eu - Email: husson@husson.eu