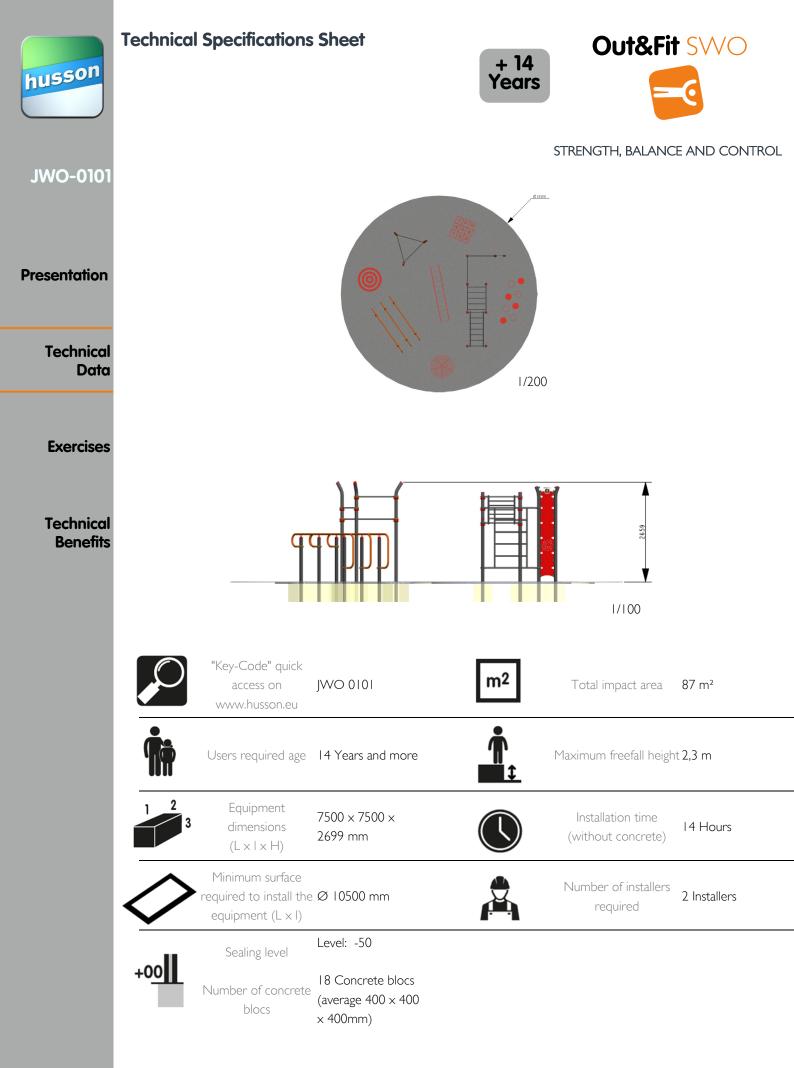

| husson                | Technical Specifications Sheet                                               | + 14<br>Years Out&Fit SWO |
|-----------------------|------------------------------------------------------------------------------|---------------------------|
| JWO-0101              | Number<br>of usersNumber of<br>apparatusMain<br>exercisesExtra exercises<br> |                           |
| Presentation          |                                                                              |                           |
| Technical<br>Data     |                                                                              |                           |
| Exercises             |                                                                              |                           |
| Technical<br>Benefits |                                                                              |                           |
|                       |                                                                              |                           |