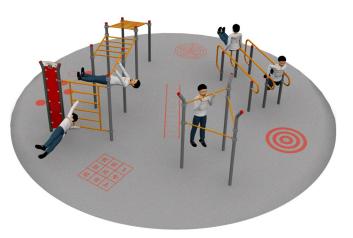

## **Bodybuilding & Style**

+ Compact structure, requires a small installation area

+ With horizontal, vertical and inclined ladders, ideals for Pro and Training exercises, moves and routines

+ Fully modular and can be adapted to the site