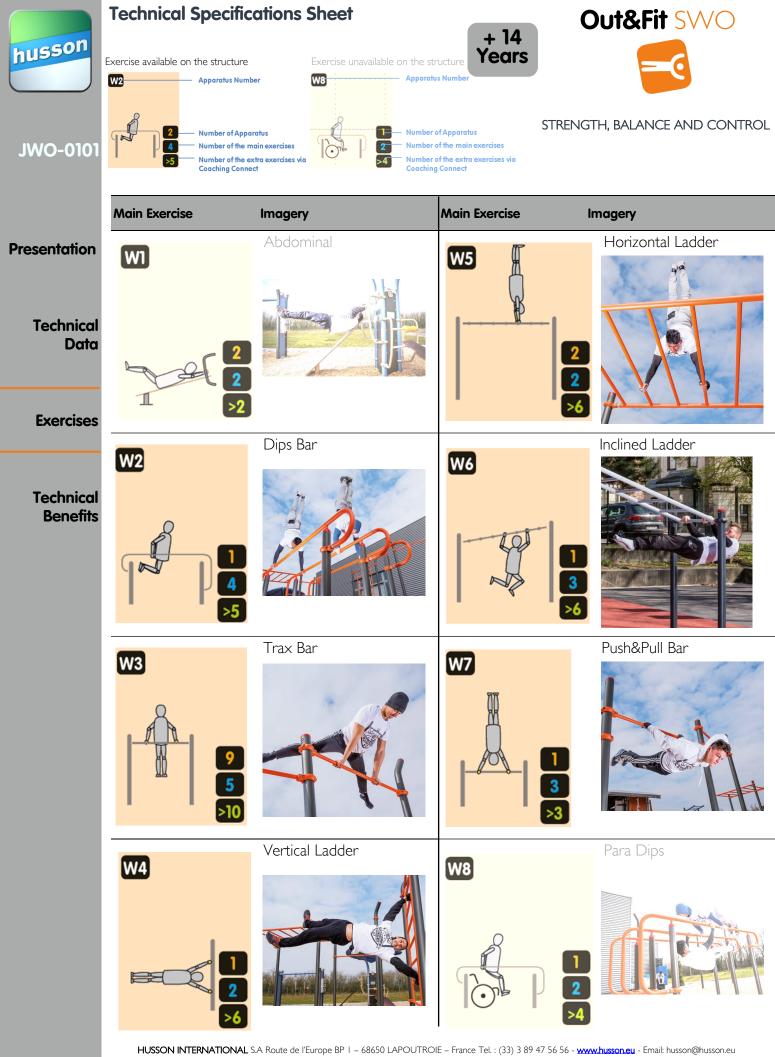

| husson                | Technical Specifications Sheet                                               | + 14<br>Years Out&Fit SWO |
|-----------------------|------------------------------------------------------------------------------|---------------------------|
| JWO-0101              | Number<br>of usersNumber of<br>apparatusMain<br>exercisesExtra exercises<br> |                           |
| Presentation          |                                                                              |                           |
| Technical<br>Data     |                                                                              |                           |
| Exercises             |                                                                              |                           |
| Technical<br>Benefits |                                                                              |                           |
|                       |                                                                              |                           |